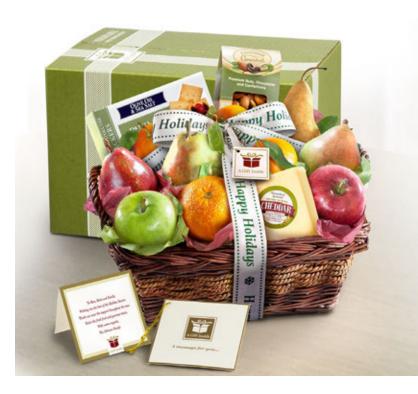

#### A. The Classic Deluxe Fruit Basket -

A deluxe-sized selection of seasonal favorite fruit, including pears from our orchards, is complemented by two farmstead cheeses, chocolate-covered sea salt caramels, roasted almonds and olive oil sea salt crackers. 6 lbs 4 oz.

AA4101...\$59.95

W/Occasion ribbons: \$62.95 - Happy Holidays AA4101H; Merry Christmas AA4101X; Thank You AA4101T