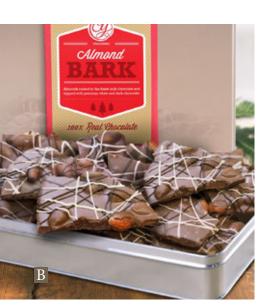

#### B. Milk Chocolate Almond Bark in Silver

Tin - Loaded with roasted almonds, our thick, handmade real milk chocolate almond bark is artfully decorated with more chocolate and presented in a sleek silver tin. 1 lb. CY4120U...\$24.95