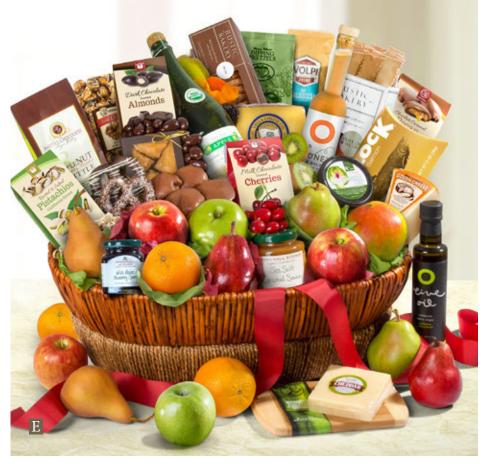

#### **CLASSIC FRUIT BASKETS PACKED** TO ORDER THE DAY THEY SHIP

#### A. The Classic Deluxe Fruit Basket -

A deluxe-sized selection of seasonal favorite fruit, including pears from our orchards, is complemented by two farmstead cheeses, chocolate-covered sea salt caramels, roasted almonds and olive oil sea salt crackers. 6 lbs 4 oz.

AA4101...\$59.95

W/Occasion ribbons: \$62.95 - Happy Holidays AA4101H; Merry Christmas AA4101X; Thank You AA4101T