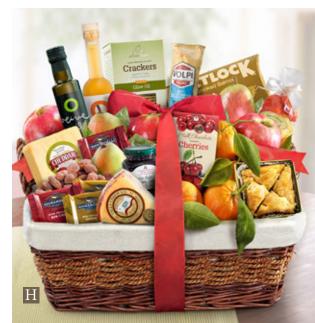

#### H. Generous Gourmet Market Favorites Fruit

**Basket** – An abundance of fruit with 2 gourmet cheeses, olive oil sea salt crackers, blueberry jam, honey baklava, Italian artisan salame, olive oil, balsamic vinegar, dried fruit, chocolate-covered Bing cherries, almonds, Ghirardelli chocolate squares and smoked salmon. 11 lbs 4 oz. AA4018...\$139.95 W/Occasion ribbons: \$142.95 – Happy Holidays AA4018H; Merry Christmas AA4018X; Thank You AA4018T