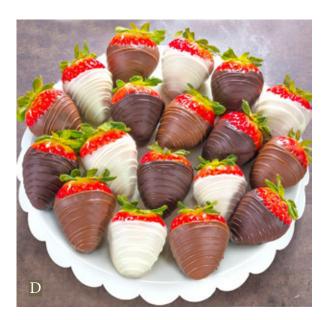

#### D. Berry Bites Chocolate Covered Strawberries (Fun Size) -

Indulge in 9 or 18 fun-size pure dark, milk and white chocolatecovered strawberries. Our "Berry Bites" are made with smaller berries that are packed in larger quantities than our usual huge berries, making them just right for easy eating and sharing. All our berries are hand dipped only in real premium chocolate and beautifully packed in our signature gift box with ice packs. Requires next day shipping - just \$9.95

9 piece: ACD3002...\$27.95 18 piece: ACD4002...\$37.95

> More Chocolate Covered Strawberries and gifts at

AGiftInside.com/Chocolate

 $\mathsf{C}$ 

APPLES IN A WOODEN GIFT CRATE

E. Holiday Chocolate-Covered Caramel Apples Pair in Gift Crate - As beautiful as they are delicious, our holiday themed apples are hand dipped in caramel, then in real white and milk chocolate and decorated for the season. Presented in a wooden gift crate. 2 lbs. ACA1015...\$34.95