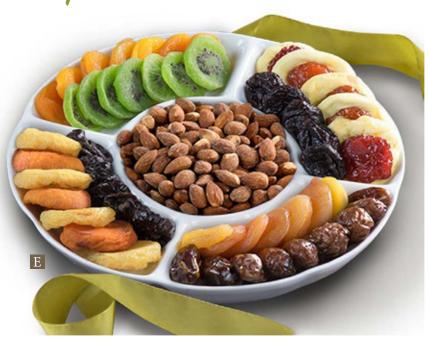

E. Perfect Party Dish with Dried Fruit & Nuts - A gift of healthy, delicious dried fruits and roasted almonds, attractively presented and ready to set out on any party table in the accompanying lovely white ceramic serving dish. 1 lb 13 oz. GC1005...\$36.95