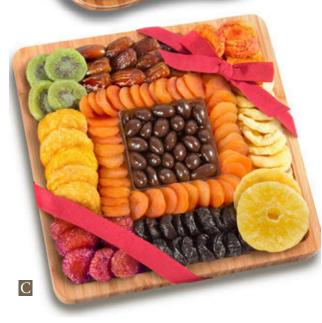

A

2 lbs, 1 oz. AP8030...\$42.95

gourmet cherry berry nut trail mix. 2 lbs. AP8055...\$44.95

C. Dried Fruit and Chocolate Nuts on Bamboo Cutting Board Serving Tray -An assortment of healthy and delicious dried fruit including pears, kiwi, dates, peaches, apples, prunes, Mediterranean apricots, and pineapple, with a decadent centerpiece of dark chocolate-covered almonds top an attractive keepsake reusable bamboo serving tray that doubles as a cutting board. 2 lbs. AP8065...\$49.50