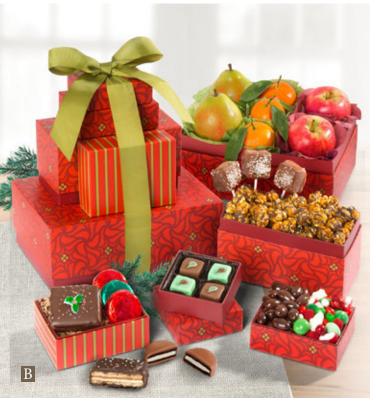

#### **HOLIDAY STYLE!**

A. Holly Jolly Deluxe Size Fruit and Treats Holiday Tower – This beautiful holly print gift tower includes an assortment of our favorites with orchard-fresh pears and apples, navel oranges, cinnamon toffee almonds, chocolatecovered cherries, molded holiday chocolates, holiday decorated chocolate dipped pretzels, dark chocolate caramel s'mores with sea salt, holiday mellocreme candies, roasted salted pistachios. 4 lbs 11 oz. **AT0255...\$59.95** 

**B.** Festive Holiday Favorites Fruit and Sweets **Tower** – An elegant keepsake 5-box set with our own Comice pears, sweet mandarins, crisp apples, chocolate caramel s'more with sea salt, chocolate-

covered Oreos®, jelly belly deluxe mix, dark chocolate almonds, milk chocolate-covered artisan marshmallow pops, dark chocolate sea salt caramel corn, and chocolate mint meltaways. 4 lbs 6 oz.

AT0250...\$45.95