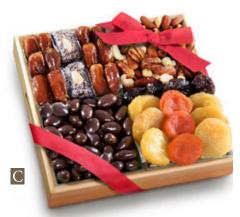

C. Santa Cruz Dried Fruits with Savory and Chocolate Nuts Tray – Delicious gifting with fresh dried pears, dried Blenheim apricots, prunes, dates, coconut date rolls with almonds, roasted salted mixed nuts, dark chocolate-covered almonds in a wooden tray. 1 lbs., 12 oz. AP8007...\$29.95