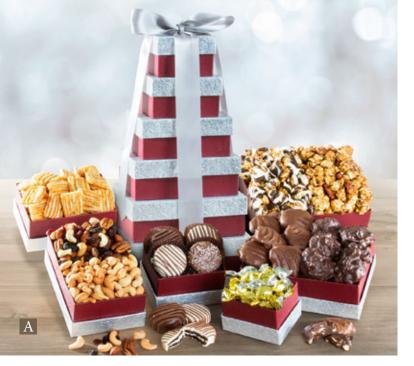

C. Savory and Sweet Abundance Executive **Tower with Tin** – Anyone who appreciates the exceptional will delight in this assortment of nuts, savories, handmade chocolates and so much more! Includes twisted honey wheat pretzels, raspberry honey mustard dip, asiago cheese crisps, jungle snack mix, chocolate toffee, milk and dark chocolate sea salt caramels, mixed nuts, cashews, dark chocolate caramel corn, chocolate dipped pretzels, pistachios and tuxedo nut mix. 3 lbs 5 oz. ATC0122...\$79.95