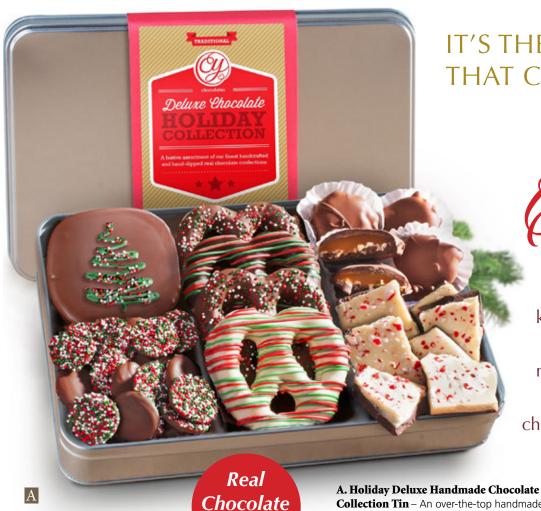

We hand dip crisp Granny Smith apples in rich caramel, then dunk them in real chocolate for an unforgettable treat.

**Creations** 

IT'S THE THOUGHT THAT COUNTS....

> and the Chocolate

> Fresh from our chocolate kitchens, our CY Chocolates handcrafted confections are made in small batches using real dark, milk and white chocolate for an unforgettable chocolate experience.

Collection Tin - An over-the-top handmade and hand-dipped holiday theme assortment including a giant peanut butter cup, holiday chocolate dipped pretzels, chocolate caramel pecan clusters, peppermint bark and nonpareils. 1 lb 3 oz. CY2201HU...\$36.95