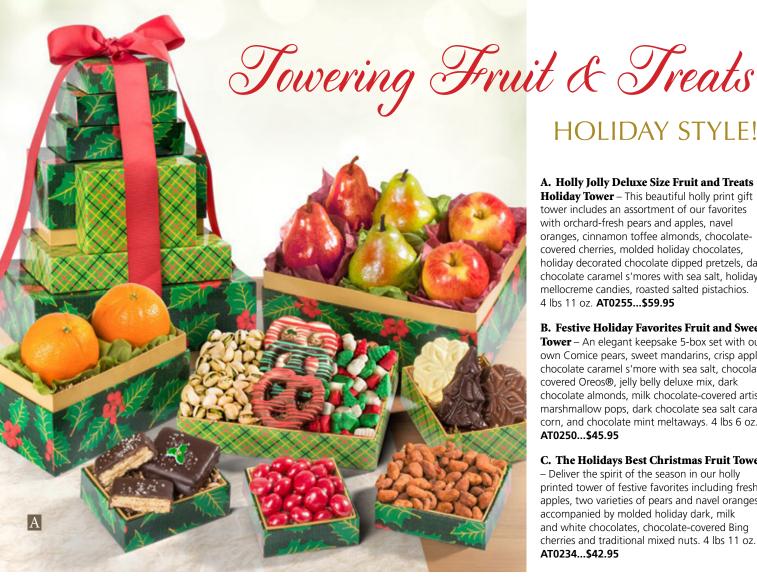

#### **HOLIDAY STYLE!**

A. Holly Jolly Deluxe Size Fruit and Treats Holiday Tower – This beautiful holly print gift tower includes an assortment of our favorites with orchard-fresh pears and apples, navel oranges, cinnamon toffee almonds, chocolatecovered cherries, molded holiday chocolates, holiday decorated chocolate dipped pretzels, dark chocolate caramel s'mores with sea salt, holiday mellocreme candies, roasted salted pistachios. 4 lbs 11 oz. **AT0255...\$59.95** 

**B.** Festive Holiday Favorites Fruit and Sweets **Tower** – An elegant keepsake 5-box set with our own Comice pears, sweet mandarins, crisp apples, chocolate caramel s'more with sea salt, chocolate-

covered Oreos®, jelly belly deluxe mix, dark chocolate almonds, milk chocolate-covered artisan marshmallow pops, dark chocolate sea salt caramel corn, and chocolate mint meltaways. 4 lbs 6 oz.

AT0250...\$45.95

#### C. The Holidays Best Christmas Fruit Tower

- Deliver the spirit of the season in our holly printed tower of festive favorites including fresh apples, two varieties of pears and navel oranges, accompanied by molded holiday dark, milk and white chocolates, chocolate-covered Bing cherries and traditional mixed nuts. 4 lbs 11 oz. AT0234...\$42.95