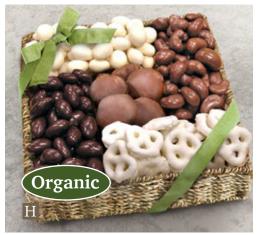

#### H. Organic Shades of Sweet Gift Basket -

Satisfy a sweet tooth with our sweetest, most chocolaty organic basket, loaded with Dark Chocolate Almonds, Milk Chocolate Cashews, Organic Yogurt Almonds, Yogurt Covered Pretzels, and Chocolate Pecan Turtles. 1 lb 6 oz. RA4011...\$47.95