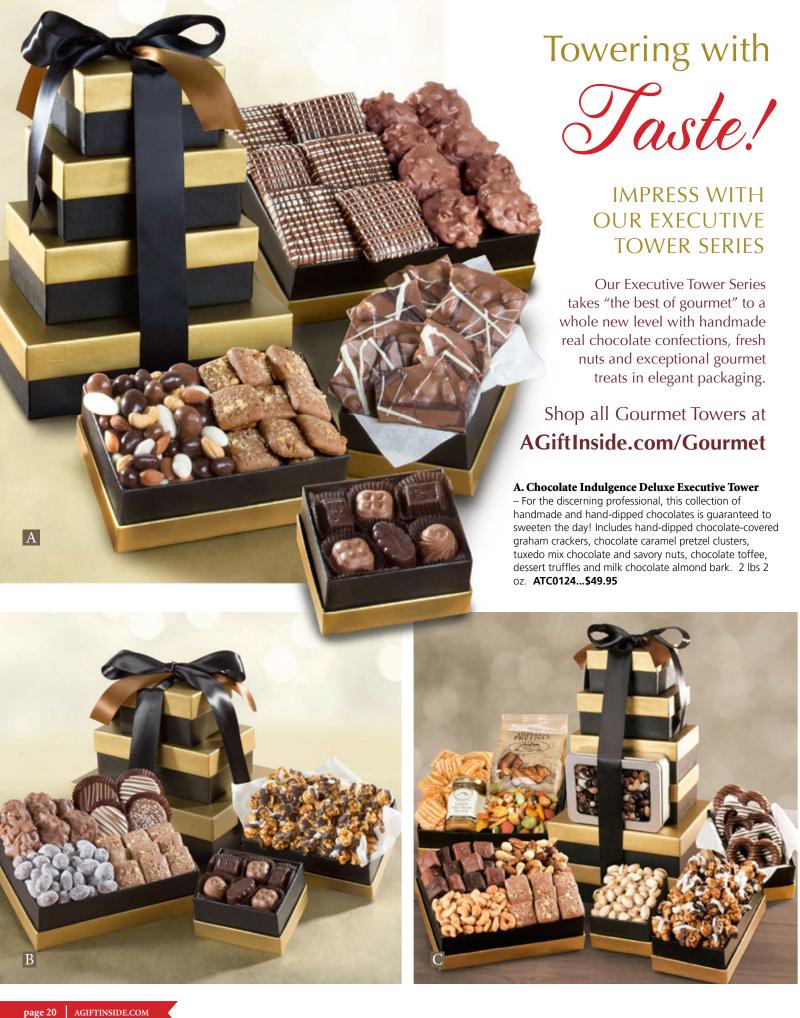

F. Chocolate Indulgence Deluxe Executive Gift Box - Filled with hand-dipped chocolate-covered grahams, chocolate pretzels, caramel pecan clusters, foil wrapped truffles, dark chocolate almonds, dusted chocolatecovered peanut butter toffee balls. 1 lb 11 oz. **AG4101...\$37.95** 

C. Savory and Sweet Abundance Executive **Tower with Tin** – Anyone who appreciates the exceptional will delight in this assortment of nuts, savories, handmade chocolates and so much more! Includes twisted honey wheat pretzels, raspberry honey mustard dip, asiago cheese crisps, jungle snack mix, chocolate toffee, milk and dark chocolate sea salt caramels, mixed nuts, cashews, dark chocolate caramel corn, chocolate dipped pretzels, pistachios and tuxedo nut mix. 3 lbs 5 oz. ATC0122...\$79.95

D. Savory Gourmet Snacks Deluxe Executive Gift **Box** – Perfect pairings of nut filled chocolate nut and savory nuts including roasted cashews, chocolate caramel pecan clusters, dark chocolate almond bark, triple toffee balls, pistachios and butter toffee pecans. 1 lb 15 oz. **AG4103...\$39.95** 

E. Gourmet Nuts Executive Gift Box - Our premium gourmet nuts in a gorgeous gift box includes roasted salted pistachios, roasted salted cashews, smoked almonds and cherry berry nut trail mix. 1 lb 8 oz. AG4003...\$29.95