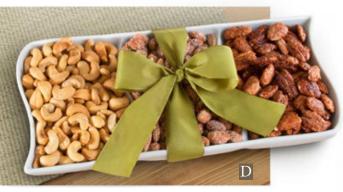

H. Savory Favorites Assorted Nuts Tray

 Generous portions of pistachios, roasted cashews, roasted almonds and mixed nuts presented in a handsome wooden tray.

**J. Best Savory Snacks Gift Basket** – Send your best wishes with a plentiful seagrass basket of premium savory treats including berry cherry trail mix, cheese crisps, mixed nuts, smoked almonds, pistachios, jungle snack mix, cashews, rice cracker snack mix, butter toffee peanuts and honey sesame sticks. 1 lb 14 oz. AA4006...\$42.95