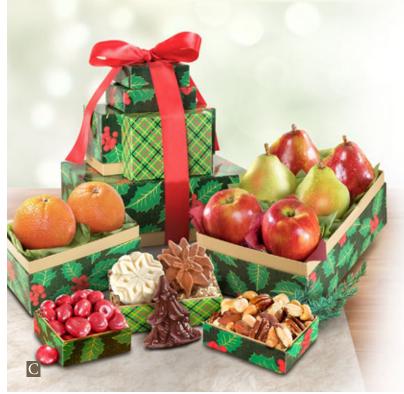

#### C. The Holidays Best Christmas Fruit Tower

- Deliver the spirit of the season in our holly printed tower of festive favorites including fresh apples, two varieties of pears and navel oranges, accompanied by molded holiday dark, milk and white chocolates, chocolate-covered Bing cherries and traditional mixed nuts. 4 lbs 11 oz. AT0234...\$42.95