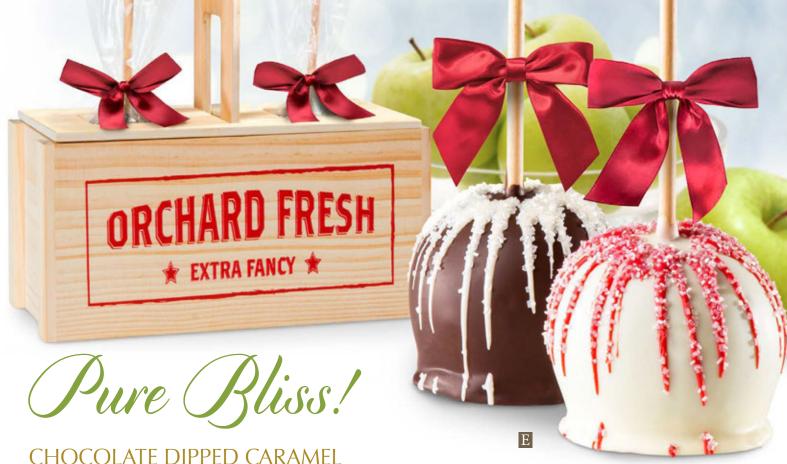

9 piece: ACD3002...\$27.95 18 piece: ACD4002...\$37.95

> More Chocolate Covered Strawberries and gifts at

AGiftInside.com/Chocolate

 $\mathsf{C}$ 

APPLES IN A WOODEN GIFT CRATE

E. Holiday Chocolate-Covered Caramel Apples Pair in Gift Crate - As beautiful as they are delicious, our holiday themed apples are hand dipped in caramel, then in real white and milk chocolate and decorated for the season. Presented in a wooden gift crate. 2 lbs. ACA1015...\$34.95

#### F. Milk and Dark Deluxe Chocolate-Covered Caramel Apples in Gift

Crate – Delight someone with two rich caramel-dipped tart-sweet apples dipped in plenty of premium real milk and dark chocolate, then decorated with even more chocolate. Presented in a wooden gift crate. 2 lbs. ACA1000...\$34.95

G. Nuts for Chocolate-Covered Caramel Apples Pair in Gift Crate - Nut and caramel lovers will rejoice over our pecan caramel apple dipped in milk chocolate, with a white chocolate caramel apple dipped in milk and decorated with dark chocolate, then topped with chopped almonds. 2 lbs. ACA1005...\$34.95

We hand dip crisp Granny Smith apples in rich caramel, then dunk them in real chocolate for an unforgettable treat.

**Creations** 

IT'S THE THOUGHT THAT COUNTS....

> and the Chocolate

> Fresh from our chocolate kitchens, our CY Chocolates handcrafted confections are made in small batches using real dark, milk and white chocolate for an unforgettable chocolate experience.