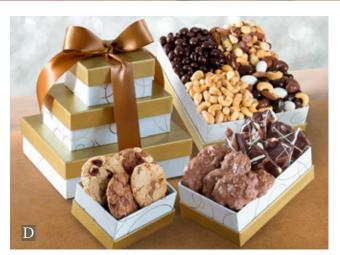

#### D. Layers of Wonder Fruit, **Nuts and Chocolates Tower**

E. Holiday Chocolate and Nuts Delight Tower - Give the gift of sweet and salty perfection with hand-dipped holiday decorated chocolate pretzels, chocolate caramel pecan clusters, chocolate Jordan almonds and roasted salted cashews. 1 lb 9 oz. ATC0300...\$29.95