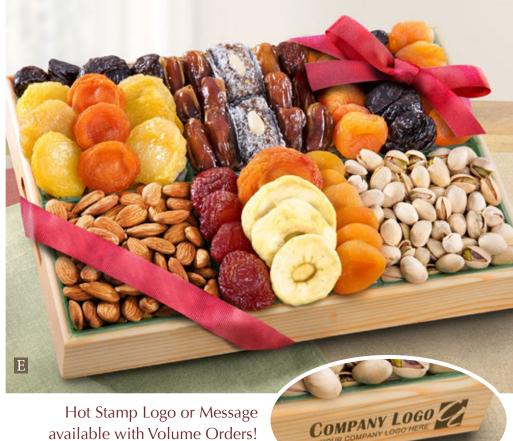

#### E. Pacific Coast Deluxe Dried Fruit and

Nut Tray - Share an abundance of nature's finest dried fruits with roasted almonds and pistachios. It's perfect for any occasion. 2 lbs 4 oz. AP8001...\$38.95

> We make all dried fruit and nut gifts in small batches with only the freshest ingredients.

Find more Dried Fruit and Nut Gifts at

AGiftInside.com

available with Volume Orders! Contact us for more info: 1-800-615-9835