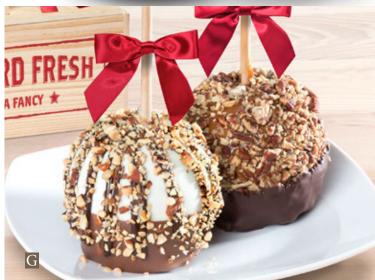

G. Nuts for Chocolate-Covered Caramel Apples Pair in Gift Crate - Nut and caramel lovers will rejoice over our pecan caramel apple dipped in milk chocolate, with a white chocolate caramel apple dipped in milk and decorated with dark chocolate, then topped with chopped almonds. 2 lbs. ACA1005...\$34.95