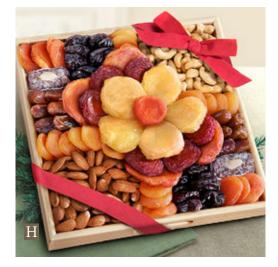

H. Flora Dried Fruit and Nut Tray - A lovely arrangement of dried fruits with fresh almonds and cashews, blooming in a wooden crate with a carved handle. 3 lbs. AP8017...\$46.95