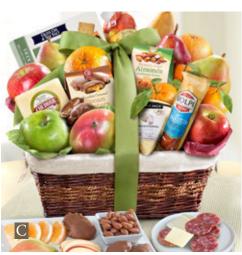

W/Occasion ribbons: \$47.95 - Happy Holidays AP8019H; Merry Christmas AP8019X; Thank You AP8019T

C. Abundance Classic Fruit Basket - There's plenty to share in this grand-sized basket filled with fresh seasonal fruit, including pears from our orchards, two farmstead cheeses, salame, handmade chocolate caramel pecan clusters, roasted almonds, dried fruit and olive oil sea salt crackers. 9 lbs 13 oz. AA4102...\$70.95 Occasion ribbons: \$73.95 – Happy Holidays AA4102H; Merry Christmas AA4102X; Thank You AA4102T

#### D. Bountiful Gourmet Artisan Collection Fruit **Basket** – This abundant gift basket is brimming with orchard-fresh fruit, 2 gourmet cheeses, chocolate caramel pecan clusters, triple nut bourbon brittle, dark chocolate sea salt caramel corn, olive oil flatbread crackers, pecan cookies, maple jerky, artichoke cheese dip, smoked salmon and a bamboo cutting board. 11 lbs. AA3034...\$129.95 Occasion ribbons: \$132.95 – Happy Holidays AA3034H; Merry Christmas AA3034X; Thank You AA3034T