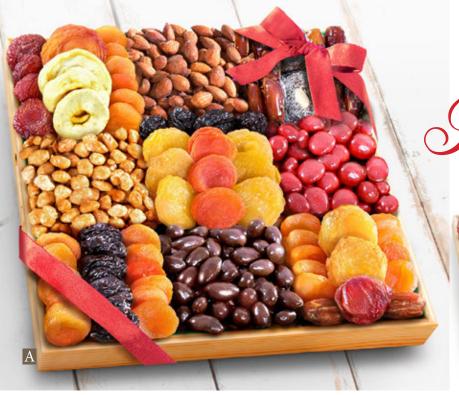

#### E. Pacific Coast Deluxe Dried Fruit and

Nut Tray - Share an abundance of nature's finest dried fruits with roasted almonds and pistachios. It's perfect for any occasion. 2 lbs 4 oz. AP8001...\$38.95