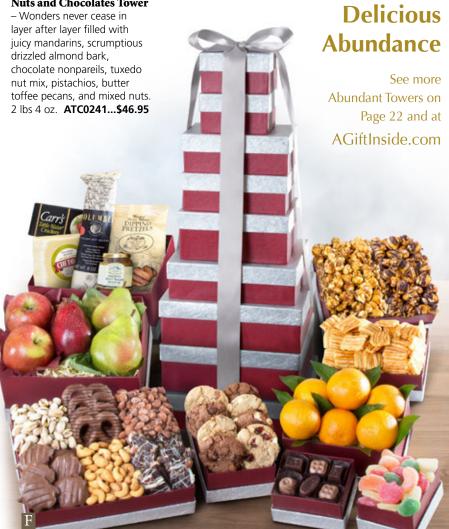

#### D. Layers of Wonder Fruit, **Nuts and Chocolates Tower**

E. Holiday Chocolate and Nuts Delight Tower - Give the gift of sweet and salty perfection with hand-dipped holiday decorated chocolate pretzels, chocolate caramel pecan clusters, chocolate Jordan almonds and roasted salted cashews. 1 lb 9 oz. ATC0300...\$29.95