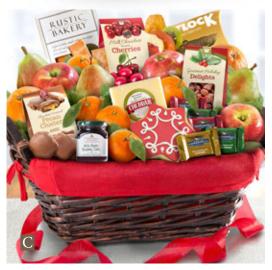

# C. Holiday Tidings Deluxe Gourmet Gift Basket – Send a holiday feast in a beautiful red fabric-lined basket with plenty of Comice pears and fresh fruit, natural cheddar cheese, wild blueberry jam, olive oil & sel gris sourdough crackers, caramel pecan clusters, cinnamon toffee almonds, chocolatecovered cherries, dried fruit, Ghirardelli chocolate squares, smoked salmon and a sugar cookie. 8 lbs. AA5005...\$89.95