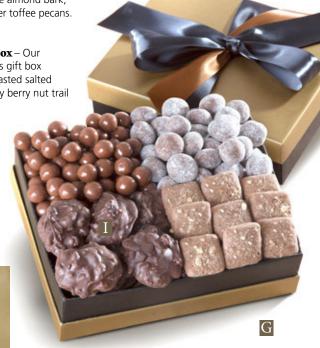

E. Gourmet Nuts Executive Gift Box - Our premium gourmet nuts in a gorgeous gift box includes roasted salted pistachios, roasted salted cashews, smoked almonds and cherry berry nut trail mix. 1 lb 8 oz. AG4003...\$29.95

F. Chocolate Indulgence Deluxe Executive Gift Box - Filled with hand-dipped chocolate-covered grahams, chocolate pretzels, caramel pecan clusters, foil wrapped truffles, dark chocolate almonds, dusted chocolatecovered peanut butter toffee balls. 1 lb 11 oz. **AG4101...\$37.95** 