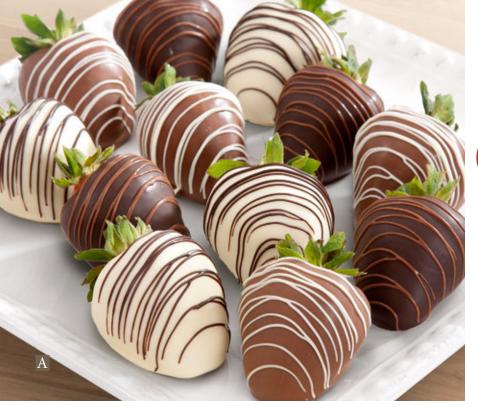

# **CHOCOLATE**

Fresh, juicy strawberries are hand-dipped into our premium real chocolate to create a glorious taste sensation!

A. Dark, Milk and White Delight Chocolate-Covered **Strawberries** – Our huge, sweet, farm fresh strawberries are hand-dipped in real premium dark, rich milk and white chocolate then decorated in our own kitchens for both culinary artistry and exquisitely decadent taste. Requires next day shipping - just \$9.95

6 piece: ACD1013...\$29.95 12 piece: ACD2013...\$39.95