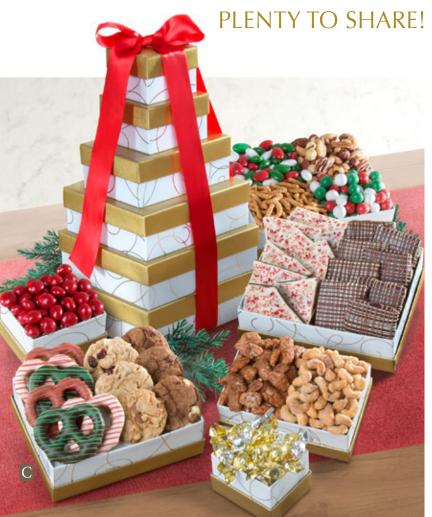

#### C. The Holidays Best Christmas Fruit Tower

- Deliver the spirit of the season in our holly printed tower of festive favorites including fresh apples, two varieties of pears and navel oranges, accompanied by molded holiday dark, milk and white chocolates, chocolate-covered Bing cherries and traditional mixed nuts. 4 lbs 11 oz. AT0234...\$42.95

#### D. Layers of Wonder Fruit, **Nuts and Chocolates Tower**

E. Holiday Chocolate and Nuts Delight Tower - Give the gift of sweet and salty perfection with hand-dipped holiday decorated chocolate pretzels, chocolate caramel pecan clusters, chocolate Jordan almonds and roasted salted cashews. 1 lb 9 oz. ATC0300...\$29.95