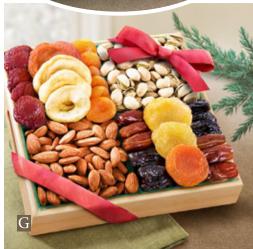

H. Flora Dried Fruit and Nut Tray - A lovely arrangement of dried fruits with fresh almonds and cashews, blooming in a wooden crate with a carved handle. 3 lbs. AP8017...\$46.95