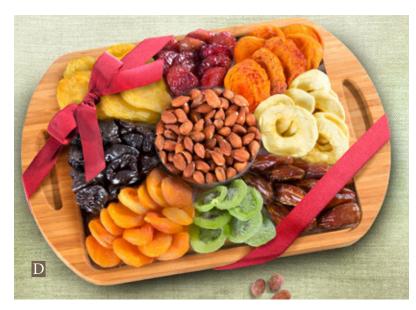

**BEAUTIFUL** 

Ramboo

Two gifts in one – fresh, delicious dried fruit, nuts and treats on keepsake bamboo cutting board serving trays.

A. Festive Dried Fruit and Butter Toffee **Pecans on Bamboo Pear Shaped Cutting Board Serving Tray** – Delectable dried fruit including plenty of pears, apricots, apples, kiwi, plums and montmorency cherries are accompanied by butter toffee pecans and presented on a beautiful pear-shaped bamboo cutting board/serving platter.

A

2 lbs, 1 oz. AP8030...\$42.95

gourmet cherry berry nut trail mix. 2 lbs. AP8055...\$44.95

C. Dried Fruit and Chocolate Nuts on Bamboo Cutting Board Serving Tray -An assortment of healthy and delicious dried fruit including pears, kiwi, dates, peaches, apples, prunes, Mediterranean apricots, and pineapple, with a decadent centerpiece of dark chocolate-covered almonds top an attractive keepsake reusable bamboo serving tray that doubles as a cutting board. 2 lbs. AP8065...\$49.50

D. Dried Fruit and Nuts on Keepsake Bamboo Cutting Board Serving Tray with Handles - A beautifully fashioned bamboo tray with handles holds assorted dried fruit including pears, honey pluots, peaches, apples, dates, kiwi, apricots and prunes, with fresh roasted salted California almonds. 2 lbs. AP8075...\$46.95