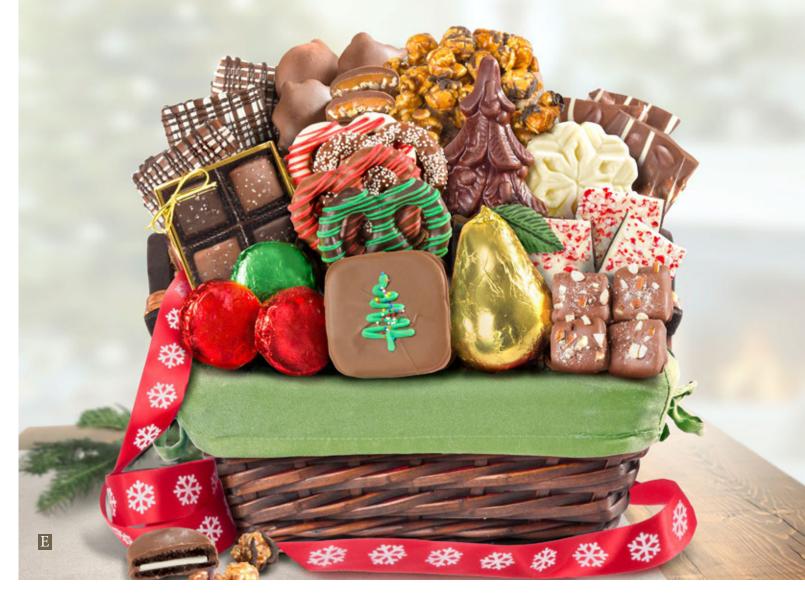

E. Holiday Handmade Chocolate Bliss Assortment Gift Basket – Chocolate lovers will rejoice over this basket filled with over two pounds of handmade treats, including dark chocolate toffee caramel corn, holiday chocolate-dipped pretzels, milk chocolatecovered Oreos®, layered peppermint bark, almond bark, chocolate almond toffee, a dark chocolate tree, a white chocolate snowflake, chocolate pecan clusters, chocolatecovered graham crackers, milk chocolate foil wrapped pear, milk and dark chocolate sea salt caramels, and large peanut butter cup. Presented in a reusable cloth lined basket and tied with a festive snowflake ribbon. 2 lbs 2 oz. AA9001H...\$69.95