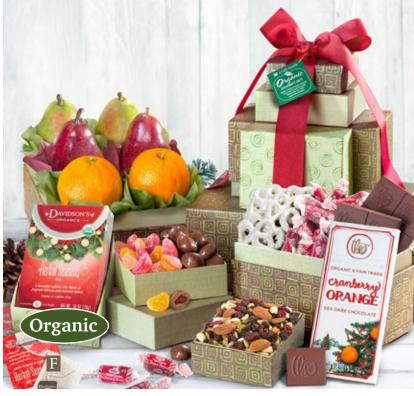

#### F. Organic Holiday Fruit and Treats Tower - A

celebration-ready 5 piece gift tower with all certified organic contents including fresh red and green pears, oranges, Theo orange cranberry dark chocolate bar, Davidson's Christmas herbal tea, chocolate peppermint chews, yogurt covered pretzels, fruit gel slices, chocolate-covered cherries and trail mix with chocolate bits. 5 lbs. RT1001H...\$79.95