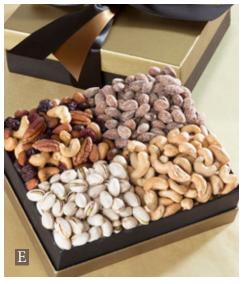

#### G. Savory, Sweet and Chocolate Deluxe Nuts Gift

Tray - Savory nuts pair deliciously with chocolatecovered, including mixed nuts, pistachios, butter toffee pecans, smoked almonds, dark chocolatecovered almonds and caramelized sea salt chocolatecovered cashews. 2 lbs 2 oz. AP8022...\$42.95

H. Savory Favorites Assorted Nuts Tray

 Generous portions of pistachios, roasted cashews, roasted almonds and mixed nuts presented in a handsome wooden tray.

**J. Best Savory Snacks Gift Basket** – Send your best wishes with a plentiful seagrass basket of premium savory treats including berry cherry trail mix, cheese crisps, mixed nuts, smoked almonds, pistachios, jungle snack mix, cashews, rice cracker snack mix, butter toffee peanuts and honey sesame sticks. 1 lb 14 oz. AA4006...\$42.95