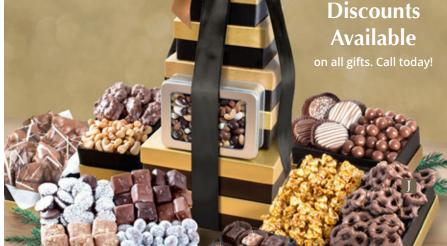

H. Company Party Chocolate, Caramel and Nuts Executive Tower with Tin - When every flavor must be extraordinary, this is our top pick! Tuxedo nut mix, chocolate toffee, chocolate sea salt caramels, dark chocolate nonpareils, dusted chocolate-covered peanut butter toffee balls, rich caramel corn, chocolate mini pretzels, cashews, dark chocolate caramel pecan clusters, maple brown sugar caramel balls, chocolate dipped Oreos®, dark chocolate almond bark, 12 chocolate dessert truffles. 4 lbs 7oz.

ATC0123...\$89.95