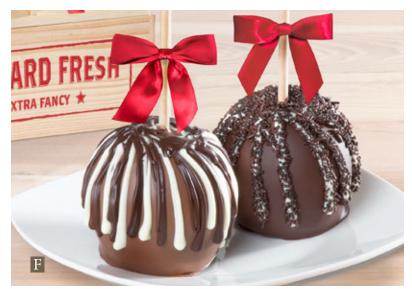

#### F. Milk and Dark Deluxe Chocolate-Covered Caramel Apples in Gift

Crate – Delight someone with two rich caramel-dipped tart-sweet apples dipped in plenty of premium real milk and dark chocolate, then decorated with even more chocolate. Presented in a wooden gift crate. 2 lbs. ACA1000...\$34.95

G. Nuts for Chocolate-Covered Caramel Apples Pair in Gift Crate - Nut and caramel lovers will rejoice over our pecan caramel apple dipped in milk chocolate, with a white chocolate caramel apple dipped in milk and decorated with dark chocolate, then topped with chopped almonds. 2 lbs. ACA1005...\$34.95