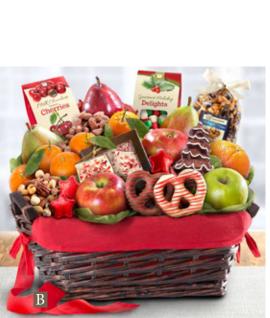

# **B.** Holiday Chocolate, Nuts & Fresh Fruit Gift Basket – An abundant basket of delightful holiday sweet favorites with Comice pears and fresh fruit, milk chocolate Christmas tree, mixed nuts, cinnamon toffee almonds, chocolate dipped pretzels, dark and white chocolate layered peppermint bark, chocolate caramel corn, holiday mellowcreme mix, chocolate-covered cherries, and milk chocolate stars. 7 lbs. AA4048...\$67.95