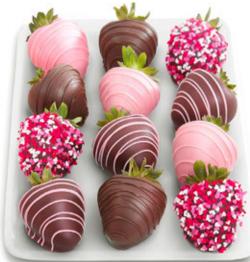

#### C. Love Berries Chocolate-Covered Strawberries - A

sweet way to send your love! 12 delicious strawberries dipped in real chocolate-rich pure dark chocolate, and pink-tinted white chocolate, and decorated with coordinating drizzle and sprinkles. Requires next day shipping - just \$9.95

6 piece: ACD1001...\$29.95 12 piece: ACD2001...\$39.95