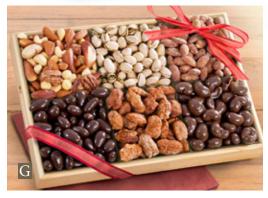

H. Savory Favorites Assorted Nuts Tray

 Generous portions of pistachios, roasted cashews, roasted almonds and mixed nuts presented in a handsome wooden tray.

**J. Best Savory Snacks Gift Basket** – Send your best wishes with a plentiful seagrass basket of premium savory treats including berry cherry trail mix, cheese crisps, mixed nuts, smoked almonds, pistachios, jungle snack mix, cashews, rice cracker snack mix, butter toffee peanuts and honey sesame sticks. 1 lb 14 oz. AA4006...\$42.95