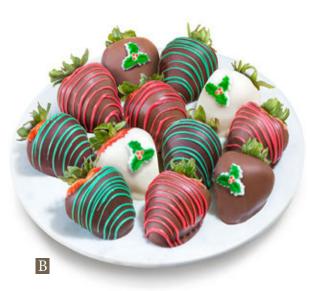

#### B. Dark, Milk and White **Delight Chocolate-Covered Strawberries –**

Say Merry Christmas with six of our festively decorated chocolate-covered strawberries using only real chocolate including premium dark chocolate, smooth flavorful milk chocolate and rich, creamy white chocolate. Requires next day shipping just \$9.95

6 piece: ACD1023...\$29.95 12 piece: ACD2023...\$39.95