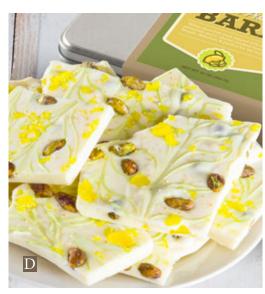

D. Handmade Lemon Pistachio White Chocolate Bark in Silver Tin – Our newest bark creation combines rich real white chocolate with roasted pistachios, lemon candy bits and lemon peel for a unique flavor that will make taste buds sing. 1 lb. CY2320...\$26.95