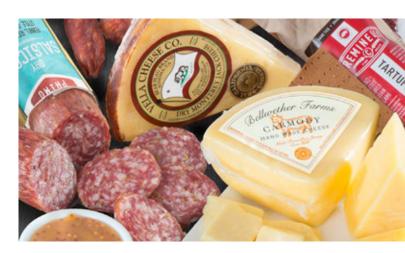

#### Meat and Cheese Club

#### **PAIRINGS OF GOURMET MEATS AND CHEESES**

An irresistible club for meat and cheese fans that delivers three pieces of exceptional cheeses and meats per month. **Your choice of delivery months!** (Avg. wt. 1.2 lbs).

#### **AF1700 MEAT AND CHEESE CLUB PRICING**

Choose from any two to all twelve months! Popular options:

3 Months: \$113.85, 6 Months: \$219.00

Best Value! 12 months: \$389.95

See meat and cheese options and complete pricing on our website.