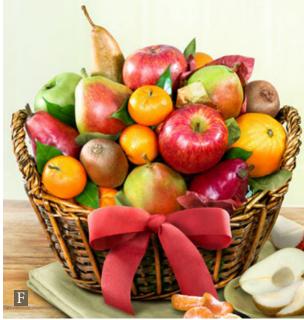

F. Harvest Gold Fruit Basket - Our signature all-fruit basket features 16 pieces of the season's best including pears from our orchards, packed carefully for quality arrival inside a sturdy wicker basket. 8 lbs 4 oz. AA4000...\$59.95 W/Occasion ribbons: \$62.95 - Happy Holidays AA4000H; Merry Christmas AA4000X; Thank You AA4000T