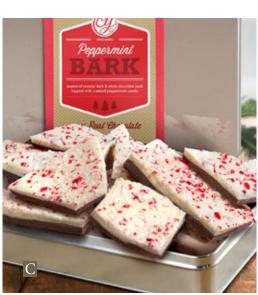

C. Handmade Layered Dark and White Chocolate Peppermint Bark - Real dark chocolate is layered with rich white, then topped with peppermint candy bits for a festive treat. It's handmade in small batches in our own kitchens. 1 lb. CY2100U...\$24.95