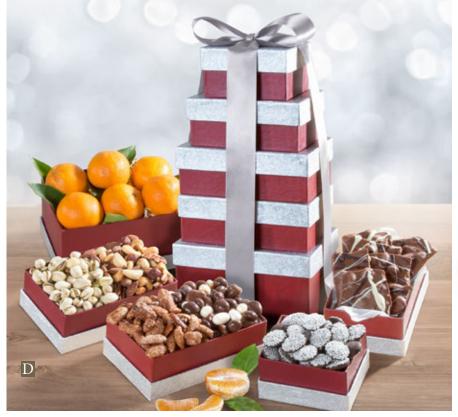

#### D. Layers of Wonder Fruit, **Nuts and Chocolates Tower**

E. Holiday Chocolate and Nuts Delight Tower - Give the gift of sweet and salty perfection with hand-dipped holiday decorated chocolate pretzels, chocolate caramel pecan clusters, chocolate Jordan almonds and roasted salted cashews. 1 lb 9 oz. ATC0300...\$29.95