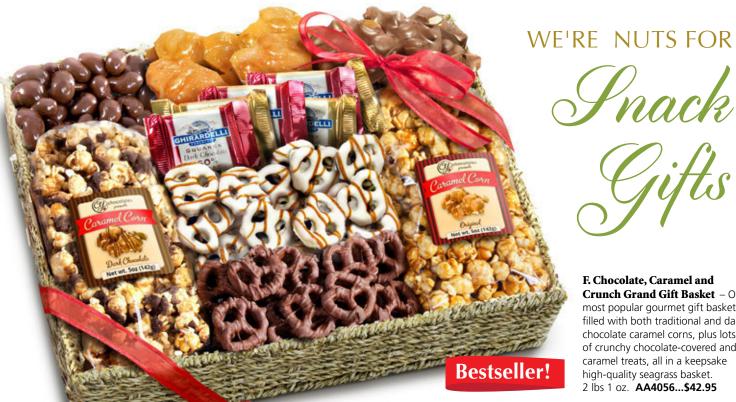

F. Chocolate, Caramel and Crunch Grand Gift Basket - Our most popular gourmet gift basket is filled with both traditional and dark chocolate caramel corns, plus lots of crunchy chocolate-covered and caramel treats, all in a keepsake high-quality seagrass basket. 2 lbs 1 oz. AA4056...\$42.95