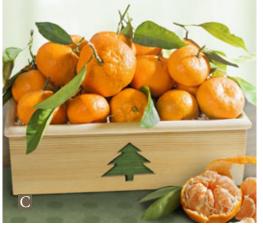

#### C. Season's Greetings Deluxe Satsuma

Mandarins Crate – The Satsuma mandarin season is short and so sweet! For years we have partnered with Johnston Orchards in Central California to secure their delicious, easy to peel mandarins for our holiday gifts. They are juicy, soft, super sweet and available only during the holidays. Presented in our whimsical holiday crate. 4 lbs.

AC0009...\$42.95

AB1001T

**D. Pears to Compare Deluxe Fruit Gift** – Three of our juiciest, most delicious pear varieties: Comice Pears, a tempting dessert variety to be eaten out-ofhand; Beurre Bosc, known for its lovely russetting and delicate flavor; sweet and festive Crimson Red pears. 4 lbs 8 oz. AB1001...\$29.95 W/Occasion ribbons: \$32.95 – Happy Holidays AB1001H; Merry Christmas AB1001X; Thank You