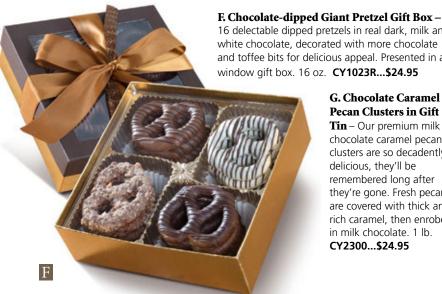

#### 16 delectable dipped pretzels in real dark, milk and white chocolate, decorated with more chocolate and toffee bits for delicious appeal. Presented in a window gift box. 16 oz. CY1023R...\$24.95

**Tin** – Our premium milk chocolate caramel pecan clusters are so decadently delicious, they'll be remembered long after they're gone. Fresh pecans are covered with thick and rich caramel, then enrobed in milk chocolate. 1 lb. CY2300...\$24.95

**G.** Chocolate Caramel **Pecan Clusters in Gift** 

See All Our Chocolate Gifts at AGiftInside.com/Chocolate