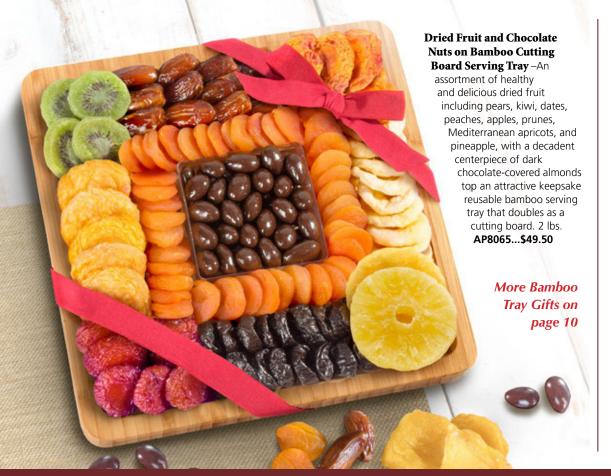

A

2 lbs, 1 oz. AP8030...\$42.95

gourmet cherry berry nut trail mix. 2 lbs. AP8055...\$44.95

C. Dried Fruit and Chocolate Nuts on Bamboo Cutting Board Serving Tray -An assortment of healthy and delicious dried fruit including pears, kiwi, dates, peaches, apples, prunes, Mediterranean apricots, and pineapple, with a decadent centerpiece of dark chocolate-covered almonds top an attractive keepsake reusable bamboo serving tray that doubles as a cutting board. 2 lbs. AP8065...\$49.50