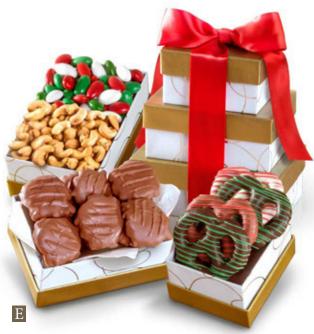

#### **HOLIDAY STYLE!**

A. Holly Jolly Deluxe Size Fruit and Treats Holiday Tower – This beautiful holly print gift tower includes an assortment of our favorites with orchard-fresh pears and apples, navel oranges, cinnamon toffee almonds, chocolatecovered cherries, molded holiday chocolates, holiday decorated chocolate dipped pretzels, dark chocolate caramel s'mores with sea salt, holiday mellocreme candies, roasted salted pistachios. 4 lbs 11 oz. **AT0255...\$59.95** 

**B.** Festive Holiday Favorites Fruit and Sweets **Tower** – An elegant keepsake 5-box set with our own Comice pears, sweet mandarins, crisp apples, chocolate caramel s'more with sea salt, chocolate-

covered Oreos®, jelly belly deluxe mix, dark chocolate almonds, milk chocolate-covered artisan marshmallow pops, dark chocolate sea salt caramel corn, and chocolate mint meltaways. 4 lbs 6 oz.

AT0250...\$45.95