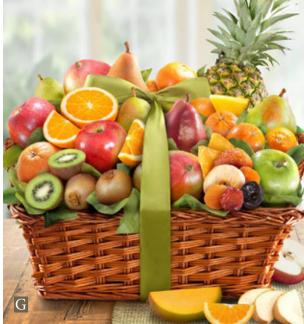

G. Tropic Abundance Fruit Basket – Send a big basket of sunshine with 20 pieces of fruit, including a fresh pineapple and pears from our orchards, along with an assortment of dried fruit. 13 lbs 12 oz. AA4061...\$89.95 W/Occasion ribbons: \$92.95 - Happy Holidays AA4061H; Merry Christmas AA4061X; Thank You AA4061T