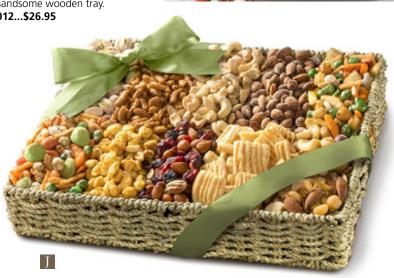

H. Savory Favorites Assorted Nuts Tray

 Generous portions of pistachios, roasted cashews, roasted almonds and mixed nuts presented in a handsome wooden tray.

**J. Best Savory Snacks Gift Basket** – Send your best wishes with a plentiful seagrass basket of premium savory treats including berry cherry trail mix, cheese crisps, mixed nuts, smoked almonds, pistachios, jungle snack mix, cashews, rice cracker snack mix, butter toffee peanuts and honey sesame sticks. 1 lb 14 oz. AA4006...\$42.95