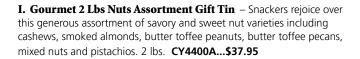

H. Savory Favorites Assorted Nuts Tray

 Generous portions of pistachios, roasted cashews, roasted almonds and mixed nuts presented in a handsome wooden tray.

**J. Best Savory Snacks Gift Basket** – Send your best wishes with a plentiful seagrass basket of premium savory treats including berry cherry trail mix, cheese crisps, mixed nuts, smoked almonds, pistachios, jungle snack mix, cashews, rice cracker snack mix, butter toffee peanuts and honey sesame sticks. 1 lb 14 oz. AA4006...\$42.95