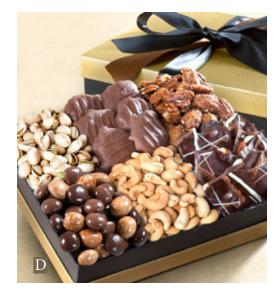

C. Savory and Sweet Abundance Executive **Tower with Tin** – Anyone who appreciates the exceptional will delight in this assortment of nuts, savories, handmade chocolates and so much more! Includes twisted honey wheat pretzels, raspberry honey mustard dip, asiago cheese crisps, jungle snack mix, chocolate toffee, milk and dark chocolate sea salt caramels, mixed nuts, cashews, dark chocolate caramel corn, chocolate dipped pretzels, pistachios and tuxedo nut mix. 3 lbs 5 oz. ATC0122...\$79.95