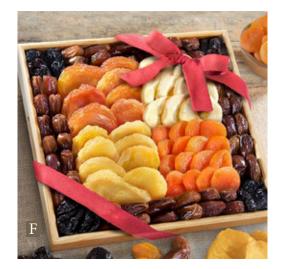

F. Mosaic Dried Fruit Tray – An artful arrangement of dried fruit-lovers' favorites - dates, pears, apricots, apples, peaches and prunes, all in a lovely wooden crate. 2 lb 8 oz. AP8016...\$39.95

G. Pacific Coast Dried Fruit and Nut Tray -An assortment of popular dried fruits with fresh almonds and pistachios in-the-shell, arranged to perfection in charming wooden tray. 1 lbs 10 oz. AP8000...\$29.95