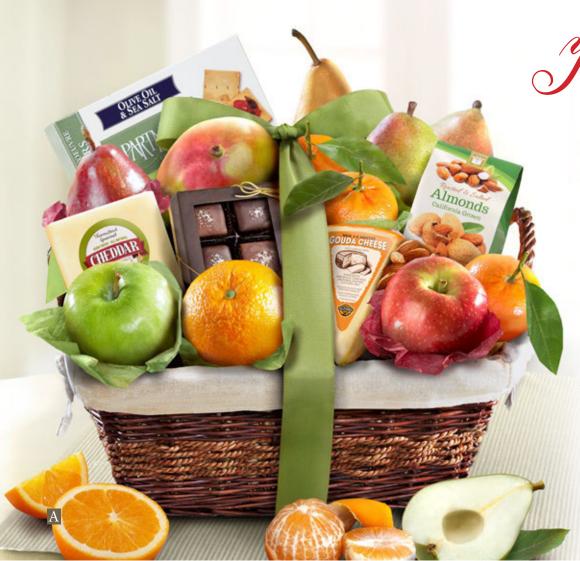

#### A. The Classic Deluxe Fruit Basket -

A deluxe-sized selection of seasonal favorite fruit, including pears from our orchards, is complemented by two farmstead cheeses, chocolate-covered sea salt caramels, roasted almonds and olive oil sea salt crackers. 6 lbs 4 oz.

AA4101...\$59.95

W/Occasion ribbons: \$62.95 - Happy Holidays AA4101H; Merry Christmas AA4101X; Thank You AA4101T