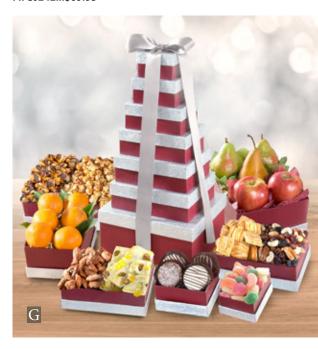

#### F. Layers of Greatness Gala Tower with Fresh Fruit

- A joyous feast with a just-right mix of savory, sweet and fresh fruit. Includes pears, apples, mandarins, honey wheat pretzels, artisan salame, raspberry honey mustard dip, natural cheddar cheese, water crackers, sugar dusted fruit gels, chocolate truffles, asiago cheese crisps, rich caramel corn, dark chocolate drizzled caramel corn, bakery cookies, pistachios, caramel pecan clusters, cashews, chocolate dipped pretzels, dark chocolate almond bark, and roasted almonds. 9 lbs 5 oz. ATC0244...\$149.95

G. Layers of Greatness Fruit & Snacks Tower - A oneof-a kind tower filled with Comice and red pears, apples, mandarins, butter caramel corn, chocolate-drizzled caramel corn, chocolate-covered Oreos®, white chocolate lemon pistachio bark, cherry nut trail mix, butter toffee pecans, Asiago cheese crisps, sugar-dusted fruit gels. 5 lbs 2 oz. ATC0242...\$69.95