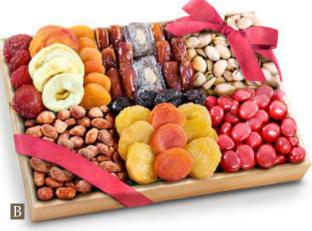

F. Mosaic Dried Fruit Tray – An artful arrangement of dried fruit-lovers' favorites - dates, pears, apricots, apples, peaches and prunes, all in a lovely wooden crate. 2 lb 8 oz. AP8016...\$39.95

G. Pacific Coast Dried Fruit and Nut Tray -An assortment of popular dried fruits with fresh almonds and pistachios in-the-shell, arranged to perfection in charming wooden tray. 1 lbs 10 oz. AP8000...\$29.95