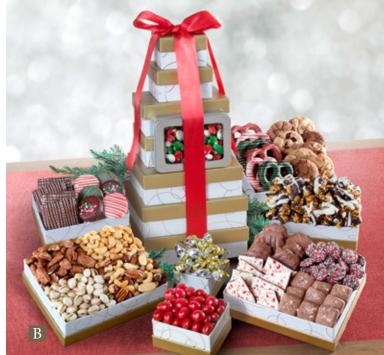

#### **HOLIDAY STYLE!**

A. Holly Jolly Deluxe Size Fruit and Treats Holiday Tower – This beautiful holly print gift tower includes an assortment of our favorites with orchard-fresh pears and apples, navel oranges, cinnamon toffee almonds, chocolatecovered cherries, molded holiday chocolates, holiday decorated chocolate dipped pretzels, dark chocolate caramel s'mores with sea salt, holiday mellocreme candies, roasted salted pistachios. 4 lbs 11 oz. **AT0255...\$59.95** 

**B.** Festive Holiday Favorites Fruit and Sweets **Tower** – An elegant keepsake 5-box set with our own Comice pears, sweet mandarins, crisp apples, chocolate caramel s'more with sea salt, chocolate-

covered Oreos®, jelly belly deluxe mix, dark chocolate almonds, milk chocolate-covered artisan marshmallow pops, dark chocolate sea salt caramel corn, and chocolate mint meltaways. 4 lbs 6 oz.

AT0250...\$45.95