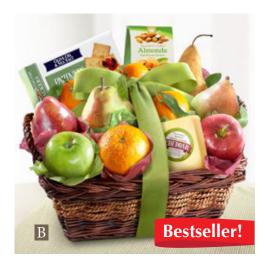

#### B. Cheese and Nuts Classic Fruit Basket -Our best-selling fruit basket of orchard favorite fruits is accompanied by a delicious natural cheddar cheese, premium almonds and olive oil sea salt crackers for the ideal gift. 5 lbs. AP8019...\$44.95

W/Occasion ribbons: \$47.95 - Happy Holidays AP8019H; Merry Christmas AP8019X; Thank You AP8019T

C. Abundance Classic Fruit Basket - There's plenty to share in this grand-sized basket filled with fresh seasonal fruit, including pears from our orchards, two farmstead cheeses, salame, handmade chocolate caramel pecan clusters, roasted almonds, dried fruit and olive oil sea salt crackers. 9 lbs 13 oz. AA4102...\$70.95 Occasion ribbons: \$73.95 – Happy Holidays AA4102H; Merry Christmas AA4102X; Thank You AA4102T