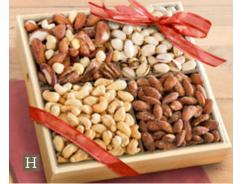

H. Savory Favorites Assorted Nuts Tray

 Generous portions of pistachios, roasted cashews, roasted almonds and mixed nuts presented in a handsome wooden tray.

**J. Best Savory Snacks Gift Basket** – Send your best wishes with a plentiful seagrass basket of premium savory treats including berry cherry trail mix, cheese crisps, mixed nuts, smoked almonds, pistachios, jungle snack mix, cashews, rice cracker snack mix, butter toffee peanuts and honey sesame sticks. 1 lb 14 oz. AA4006...\$42.95