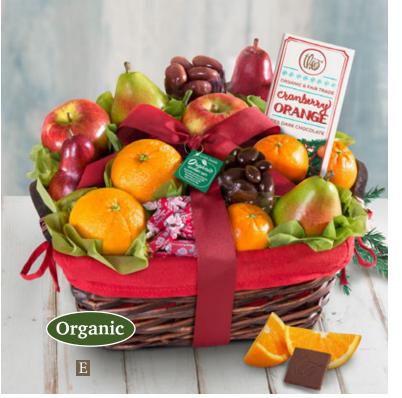

#### E. Organic Fruit and Gourmet Holiday Gift Basket

- This festive all-organic gourmet fruit basket for Christmas and holiday giving is packed with plenty of certified organic fruit including organic apples, pears, mandarins and oranges, dark chocolate almonds, large Theo dark chocolate bar, organic milk chocolate-covered Bing cherries and organic chocolate peppermint chews. 6 lbs. RA4012...\$49.95