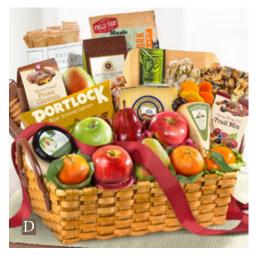

#### D. Bountiful Gourmet Artisan Collection Fruit **Basket** – This abundant gift basket is brimming with orchard-fresh fruit, 2 gourmet cheeses, chocolate caramel pecan clusters, triple nut bourbon brittle, dark chocolate sea salt caramel corn, olive oil flatbread crackers, pecan cookies, maple jerky, artichoke cheese dip, smoked salmon and a bamboo cutting board. 11 lbs. AA3034...\$129.95 Occasion ribbons: \$132.95 – Happy Holidays AA3034H; Merry Christmas AA3034X; Thank You AA3034T