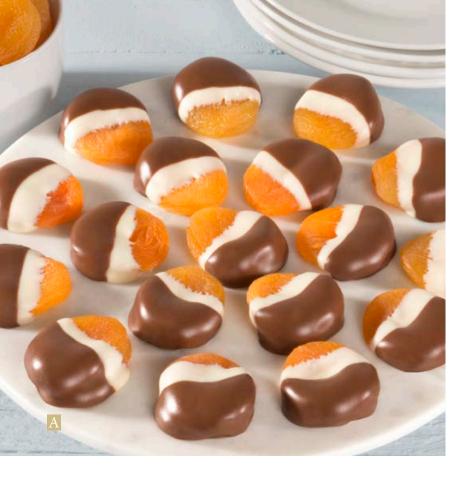

## More dried fruit and nut gifts at **AGiftInside.com**

Only the choicest fruit is good enough to dip into our premium real chocolate to create a glorious taste sensation!

A. 18 Chocolate Covered Dried Apricots Double Dipped in White Chocolate & Milk Chocolate – A trip to taste bud utopia! Plump and sweet apricots dipped in real white chocolate, and then double dipped in rich milk chocolate for a gift they'll remember long after they're gone. ACM1000...\$24.95