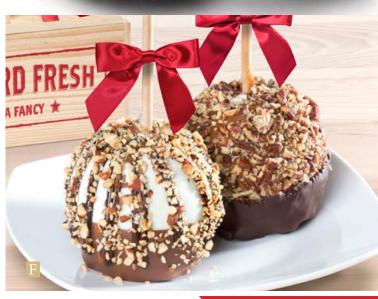

**F. Nuts for Chocolate-Covered Caramel Apples Pair in Gift Crate** – Nut and caramel lovers will rejoice over our pecan caramel apple dipped in milk chocolate, with a white chocolate caramel apple dipped in milk and decorated with dark chocolate, then topped with chopped almonds. 2 lbs. **ACA1005...\$34.95** 