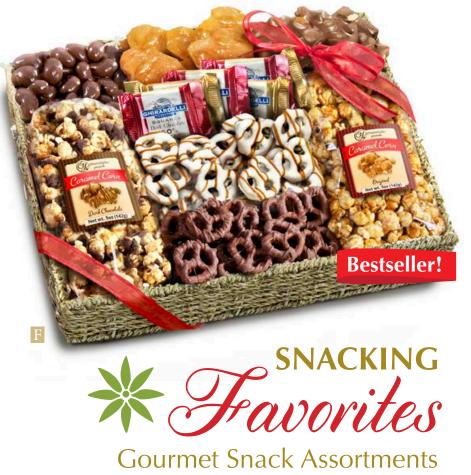

**F. Chocolate, Caramel and Crunch Grand Gift Basket** – Our most popular gourmet gift basket is filled with both traditional and dark chocolate caramel corns, plus lots of crunchy chocolate-covered and caramel treats, all in a keepsake high-quality seagrass basket. 2 lbs 1 oz. **AA4056...\$42.95** 