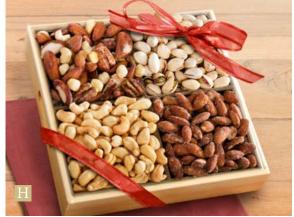

**H. Savory Favorites Assorted Nuts Tray** – Generous portions of pistachios, roasted cashews, roasted almonds and mixed nuts presented in a handsome wooden tray. 1 lb 4 oz. **AP8012...\$26.95** 

I. Savory, Sweet and Chocolate Deluxe Nuts Gift Tray – Savory nuts pair deliciously with chocolate-covered, including mixed nuts, pistachios, butter toffee pecans, smoked almonds, dark chocolate-covered almonds and caramelized sea salt chocolate-covered cashews. 2 lbs 2 oz. AP8022...\$42.95