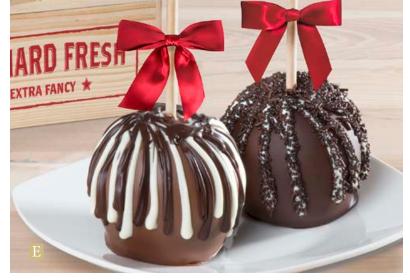

**ORCHARD FRESH** 

EXTRA FANCY \*

**E. Milk and Dark Deluxe Chocolate-Covered Caramel Apples in Gift Crate** – Delight someone with two rich caramel-dipped tart-sweet apples dipped in plenty of premium real milk and dark chocolate, then deocrated with even more chocolate. Presented in a wooden gift crate. 2 lbs. **ACA1000...\$34.95** 