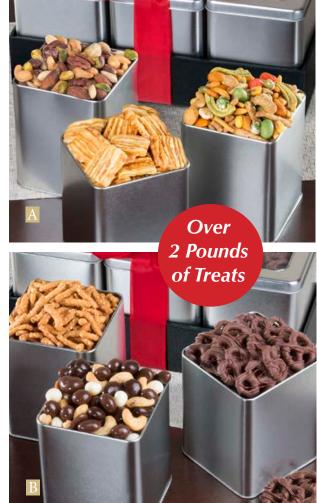

## IMPRESS WITH OUR Executive tower series

Elegant packaging meets exceptional flavors with real chocolate confections and fruit from our Golden State orchards, paired with the best in gourmet, all dressed to impress.

Visit **AGiftInside.com/corporate** for complete offerings from this series

More Executive Towers on page 19

**A. Holiday Chocolate and Nuts Delight Tower** – Give the gift of sweet and salty perfection with hand-dipped Holiday decorated chocolate pretzels, chocolate caramel pecan clusters, chocolate Jordan almonds and roasted salted cashews. 1 lb 9 oz. **ATC0300...\$29.95** 

В

**B. Chocolate Indulgence Deluxe Executive Tower** – For the discerning professional, this collection of handmade and hand-dipped chocolates is guaranteed to sweeten the day! Includes hand-dipped chocolate-covered graham crackers, chocolate caramel pretzel clusters, tuxedo mix chocolate and savory nuts, chocolate toffee, dessert truffles and milk chocolate almond bark. 2 lbs 2 oz. **ATC0124...\$49.95** 

**C. Layers of Abundance Fruit, Gourmet & Nuts Tower** – An irresistible collection of pears from our orchards with apples and mandarins, jungle snack mix, berry cherry nut trail mix, asiago cheese crisps, cinnamon toffee almonds, maple brown sugar caramel balls, chocolate bridge mix, cashews, white chocolate lemon pistachio bark and sea salt caramels. 7 lbs 4 oz. **ATC0243...\$99.95** 