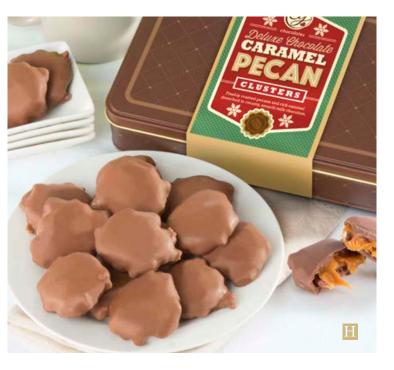

H. Chocolate Caramel Pecan Clusters in Gift Tin – Our premium milk chocolate caramel pecan clusters are so decadently delicious, they'll be remembered long after they're gone. Fresh pecans are covered with thick and rich caramel, then enrobed in milk chocolate - all made fresh in our own chocolate kitchens. 1 lb. CY2300...\$24.95

## FRUIT • CHOCOLATE • GOURMET • MONTHLY CLUBS • CORPORATE Find many more delicious gifts inside our gourmet theme shops with one easy checkout! AGiftInside.com

Chocolate Caramel Pecan Clusters in Gift Tin – Our premium milk chocolate caramel pecan clusters are so decadently delicious, they'll be remembered long after they're gone. Fresh pecans are covered with thick and rich caramel, then enrobed in real milk chocolate - all made fresh in our own chocolate kitchens. 1 lb. CY2300...\$24.95

## Shop A Gift Inside on your Mobile Phone!

Scan the QR Code or visit AGiftInside.com

Enjoy quick and easy shopping anywhere on your mobile phone on our new mobile friendly website!

Decadently Delicious – Chocolate Caramel Pecan Clusters