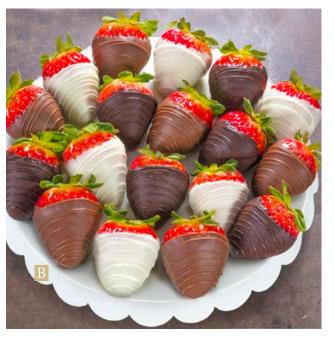

9 piece: ACD3002...\$27.95 / 18 piece: ACD4002...\$37.95

C. Dark, Milk and White Delight Chocolate-Covered Strawberries – Our huge, sweet, farm fresh strawberries are hand-dipped in real premium dark, rich milk and white chocolate then decorated in our own kitchens for both culinary artistry and exquisitely decadent taste. *Requires next day shipping - just \$9.95* 6 piece: ACD1013...\$29.95 / 12 piece: ACD2013...\$39.95