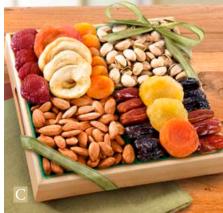

## Hand-Packed Premium DRIED FRUIT & NUT GIFTS

**A. Pacific Coast Deluxe Dried Fruit and Nut Tray** – Share an abundance of nature's finest dried fruits with roasted almonds and pistachios. It's perfect for any occasion. 2 lbs 4 oz. **AP8001...\$38.95** 