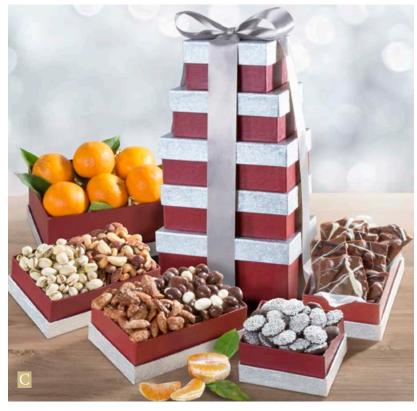

**C. Layers of Abundance Fruit, Gourmet & Nuts Tower** – An irresistible collection of pears from our orchards with apples and mandarins, jungle snack mix, berry cherry nut trail mix, asiago cheese crisps, cinnamon toffee almonds, maple brown sugar caramel balls, chocolate bridge mix, cashews, white chocolate lemon pistachio bark and sea salt caramels. 7 lbs 4 oz. **ATC0243...\$99.95** 