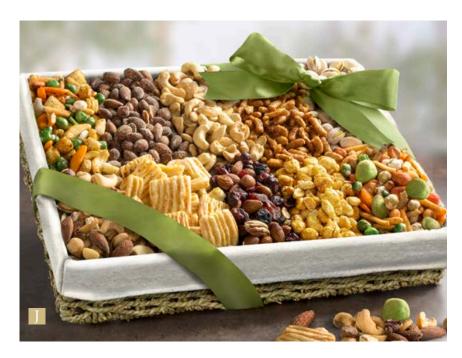

**G. Gourmet Nut Assortment Tin** – Snackers rejoice over this generous assortment of savory and sweet nut varieties including cashews, smoked almonds, butter toffee peanuts, butter toffee pecans, mixed nuts and pistachios. 2 lbs. **CY4400A...\$37.95** 

**H. Savory Favorites Assorted Nuts Tray** – Generous portions of pistachios, roasted cashews, roasted almonds and mixed nuts presented in a handsome wooden tray. 1 lb 4 oz. **AP8012...\$26.95** 

I. Savory, Sweet and Chocolate Deluxe Nuts Gift Tray – Savory nuts pair deliciously with chocolate-covered, including mixed nuts, pistachios, butter toffee pecans, smoked almonds, dark chocolate-covered almonds and caramelized sea salt chocolate-covered cashews. 2 lbs 2 oz. AP8022...\$42.95

J. Best Savory Snacks Gift Basket – Send your best wishes with a plentiful seagrass basket of premium savory treats including berry cherry trail mix, cheese crisps, mixed nuts, smoked almonds, pistachios, jungle snack mix, cashews, rice cracker snack mix, butter toffee peanuts and honey sesame sticks. 1 lb 14 oz. AA4006...\$42.95