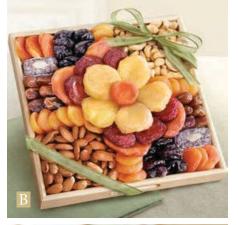

**D. Mosaic Dried Fruit Tray** – An artful arrangement of dried fruit-lover's favorites - dates, pears, apricots, apples, peaches and prunes, all in a lovely wooden crate. 2 lb 8 oz. **AP8016...\$39.95** 