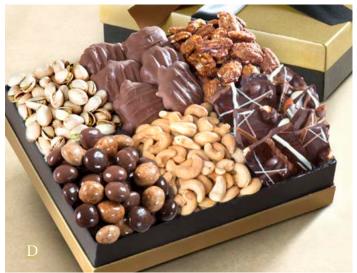

**C. Layers of Abundance Fruit, Gourmet & Nuts Tower** – An irresistible collection of pears from our orchards with apples and mandarins, jungle snack mix, berry cherry nut trail mix, asiago cheese crisps, cinnamon toffee almonds, maple brown sugar caramel balls, chocolate bridge mix, cashews, white chocolate lemon pistachio bark and sea salt caramels. 7 lbs 4 oz. **ATC0243...\$99.95** 