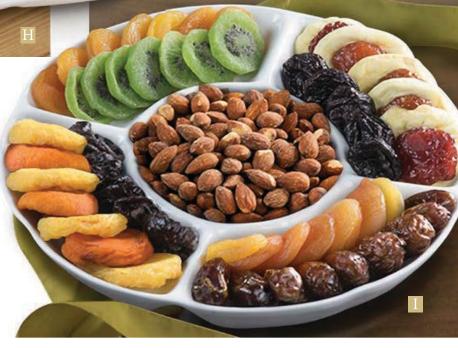

## Hand-Packed Premium DRIED FRUIT & NUT GIFTS

**A. Pacific Coast Deluxe Dried Fruit and Nut Tray** – Share an abundance of nature's finest dried fruits with roasted almonds and pistachios. It's perfect for any occasion. 2 lbs 4 oz. **AP8001...\$38.95** 