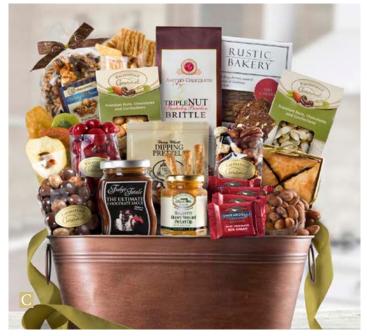

Gift with wine can only ship to these states: AK, AZ, CA, CO, CT, DC, GA, HI, IA, ID, IN, KS, LA, ME, MD, MI, MN, MO, ND, NE, NH, NM, NV, OH, OR, TN, VA, WA, WI, WV, WY. Adult signature is required.

**C. Gourmet Emporium Tin of Sharing** – When the gift must be gorgeous, delicious, and enough for the whole office, large family, or party, this is the perfect choice. Chocked full of treats, including tart cherry, cacao nib and almond pan forte crostini, triple nut bourbon brittle, dark chocolate sea salt caramel corn, asiago cheese crisps, cashews, almonds, pistachios, twisted honey wheat pretzels, honey walnut baklava, berry cherry nut trail mix, Ghirardelli dark chocolate squares, raspberry honey mustard dip, chocolate-covered cherries, fudge fatale chocolate sauce, triple chocolate toffee balls, fanciful dried fruit. 5 lbs 5 oz. **CG1010...\$139.95** 

**D. Sweet & Sumptuous Sharing Basket** – A splendid array of deliciousness presented in quality, reusable leatherette storage basket. Contains tart cherry, cacao nib and almond pan forte crostini, caramel popcorn, dark chocolate sea salt caramel corn, chocolate caramel pecan clusters, asiago cheese crisps, natural glazed pecans, twisted honey wheat pretzels, berry cherry nut trail mix, raspberry honey mustard dip, almonds, fanciful dried fruit, large Ghirardelli chocolate bar, milk chocolate sea salt caramelized cashews, artisan salame, dusted chocolate-covered peanut butter toffee balls, chocolate dipped pretzels, focaccia crisps. 4 lbs 12 oz. **CG1011...\$149.95** 