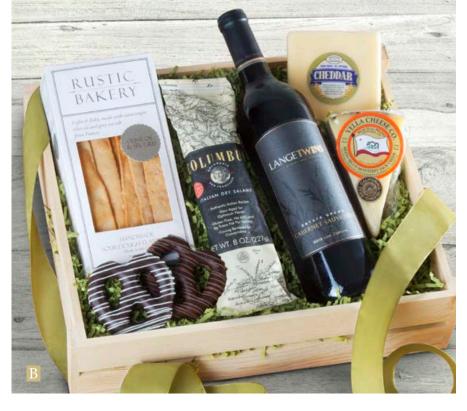

## Looking for more?

Larger towers and baskets are available. Call us today to learn more or visit our website. AGiftInside.com

hare THE GOURMET GOODNESS

A. Cheese, Salame, Nuts and Dried Fruit with Bamboo Cutting Board – Natural cheeses perfectly pair with artisan salame, roasted almonds and dried fruit, served up on a lovely bamboo cutting board. A thoughtful way to say thank you. 2 lbs. FG2010...\$49.95 **B. Epicurean Wine, Meat and Cheese Gift Crate** For the sophisticated palate - artisan dried salame, natural cheeses, a California wine, paired with other tasty accompaniments is a sure-to-please presentation, crated in traditional wood. 4 lbs 14 oz. **FG2000...\$79.95** 