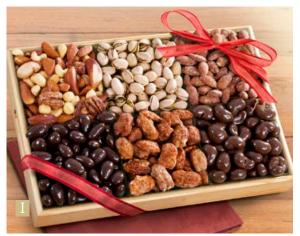

**H. Savory Favorites Assorted Nuts Tray** – Generous portions of pistachios, roasted cashews, roasted almonds and mixed nuts presented in a handsome wooden tray. 1 lb 4 oz. **AP8012...\$26.95** 

I. Savory, Sweet and Chocolate Deluxe Nuts Gift Tray – Savory nuts pair deliciously with chocolate-covered, including mixed nuts, pistachios, butter toffee pecans, smoked almonds, dark chocolate-covered almonds and caramelized sea salt chocolate-covered cashews. 2 lbs 2 oz. AP8022...\$42.95