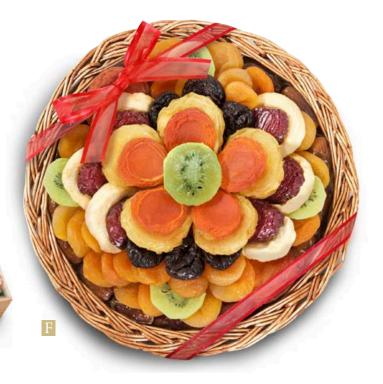

**B. Flora Dried Fruit and Nut Tray** – A lovely arrangement of dried fruits with fresh almonds and cashews, blooming in a wooden crate with a carved handle. 3 lbs. **AP8017...\$46.95** 

**C. Pacific Coast Dried Fruit and Nut Tray** – An assortment of popular dried fruits with fresh almonds and pistachios in-the-shell, arranged to perfection in charming wooden tray. 1 lbs 10 oz. **AP8000...\$29.95** 