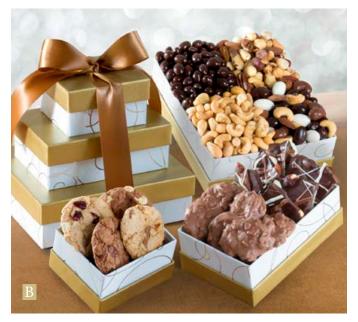

1 lb 12 oz. ATC0121...\$39.95

Find many more towers and business gifts at **AGiftInside.com/corporate** 

**B. Gourmet Greetings Chocolate Confection & Nut Tower** – Send best wishes with this gift packed full of bakery-style cookies, chocolate caramel pretzel clusters, handmade drizzled milk chocolate almond bark, dark chocolate-covered pistachios, tuxedo mix chocolate nuts, cashews and mixed nuts. 2 lbs 7 oz. **ATC0102...\$45.95** 