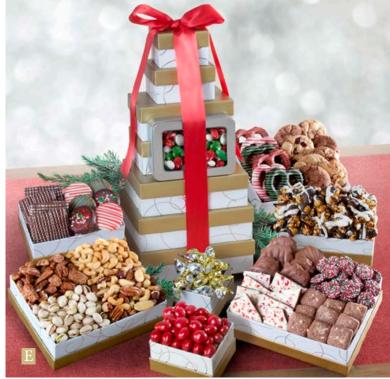

**D. Christmas Caroling Fruit & Treat Tower** – Start the Holiday festivities with this charming tower filled with plenty of healthy fruit, nuts and delectable treats, including both dark chocolate almond and lemon pistachio barks, layered petits fours, cinnamon toffee almonds, roasted cashews and holiday mellowcreme candy mix. 5 lbs. **AT0231...\$56.95** 

**E. Merry Holidays Artisan Chocolate Tower** – A decadent collection of Holiday-themed chocolates and confections including hand-dipped assorted chocolate pretzels, our own chocolate caramel pecan clusters, handmade peppermint bark, rich chocolate toffee, chocolate bridge mix and Holiday chocolate Jordan almonds. 2 lbs 2 oz. **ATC0302...\$39.95** 

F. Deck the Halls with Treats and Holly Fruit Tower – Each bite of crisp, sweet apple and pear, exceptional hand-dipped chocolate pretzels, rich caramel pecan clusters and mixed nuts delivers the spirit of the season.
4 lbs 11 oz. AT0233...\$42.95

#### G. Chocolate, Savory and Sweet Holiday to Share Tower -

Festive crowd-pleasing Christmas treats they'll love. Six festive boxes filled with hand-dipped chocolate-covered pretzels, chocolate-covered graham crackers, foil wrapped truffles, an assortment of gourmet cookies, layered peppermint bark, honey sesame sticks, chocolate covered bing cherries, Holiday alpine mints, Holiday Jordan almonds, honey roasted cashews, butter toffee pecans and mixed nuts. 4 lbs 4 oz. **ATC0301...\$84.95** 