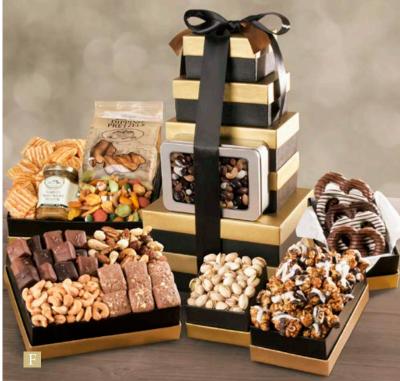

F. Savory and Sweet Abundance Executive

**Tower with Tin** – Anyone who appreciates the exceptional will delight in this assortment of nuts, savories, handmade chocolates and so much more! Includes twisted honey wheat pretzels, raspberry honey mustard dip, asiago cheese crisps, jungle snack mix, chocolate toffee, milk and dark chocolate sea salt caramels, mixed nuts, cashews, dark chocolate caramel corn, chocolate dipped pretzels, pistachios and tuxedo nut mix. 3 lbs 5 oz. **ATC0122...\$79.95** 