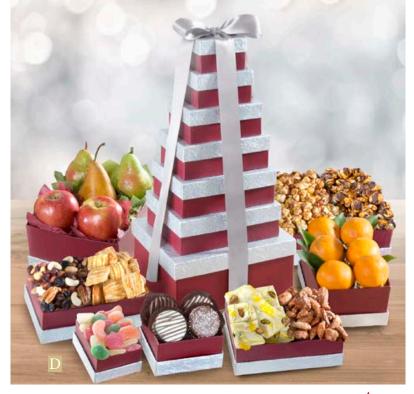

Visit **AGiftInside.com/corporate** for complete offerings from this series

More Executive Towers on page 19

**A. Holiday Chocolate and Nuts Delight Tower** – Give the gift of sweet and salty perfection with hand-dipped Holiday decorated chocolate pretzels, chocolate caramel pecan clusters, chocolate Jordan almonds and roasted salted cashews. 1 lb 9 oz. **ATC0300...\$29.95** 

В

**B. Chocolate Indulgence Deluxe Executive Tower** – For the discerning professional, this collection of handmade and hand-dipped chocolates is guaranteed to sweeten the day! Includes hand-dipped chocolate-covered graham crackers, chocolate caramel pretzel clusters, tuxedo mix chocolate and savory nuts, chocolate toffee, dessert truffles and milk chocolate almond bark. 2 lbs 2 oz. **ATC0124...\$49.95** 

**C. Layers of Abundance Fruit, Gourmet & Nuts Tower** – An irresistible collection of pears from our orchards with apples and mandarins, jungle snack mix, berry cherry nut trail mix, asiago cheese crisps, cinnamon toffee almonds, maple brown sugar caramel balls, chocolate bridge mix, cashews, white chocolate lemon pistachio bark and sea salt caramels. 7 lbs 4 oz. **ATC0243...\$99.95** 