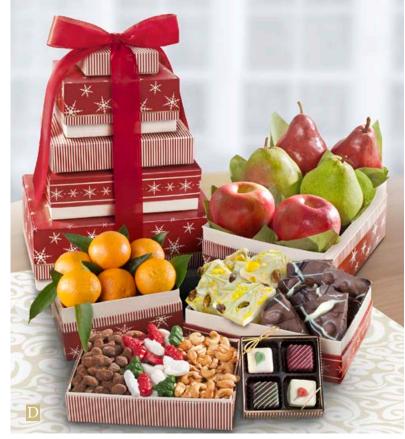

**C. Layers of Abundance Fruit, Gourmet & Nuts Tower** – An irresistible collection of pears from our orchards with apples and mandarins, jungle snack mix, berry cherry nut trail mix, asiago cheese crisps, cinnamon toffee almonds, maple brown sugar caramel balls, chocolate bridge mix, cashews, white chocolate lemon pistachio bark and sea salt caramels. 7 lbs 4 oz. **ATC0243...\$99.95** 