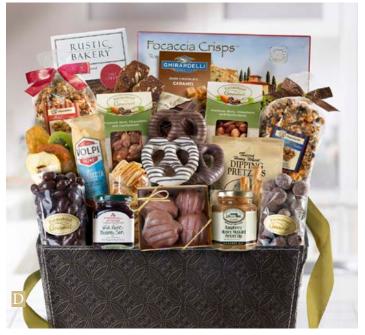

## IMPRESS WITH OUR Executive tower series

Elegant packaging meets exceptional flavors with real chocolate confections and fruit from our Golden State orchards, paired with the best in gourmet, all dressed to impress.

Visit **AGiftInside.com/corporate** for complete offerings from this series

More Executive Towers on page 19

**A. Holiday Chocolate and Nuts Delight Tower** – Give the gift of sweet and salty perfection with hand-dipped Holiday decorated chocolate pretzels, chocolate caramel pecan clusters, chocolate Jordan almonds and roasted salted cashews. 1 lb 9 oz. **ATC0300...\$29.95** 

В

**B. Chocolate Indulgence Deluxe Executive Tower** – For the discerning professional, this collection of handmade and hand-dipped chocolates is guaranteed to sweeten the day! Includes hand-dipped chocolate-covered graham crackers, chocolate caramel pretzel clusters, tuxedo mix chocolate and savory nuts, chocolate toffee, dessert truffles and milk chocolate almond bark. 2 lbs 2 oz. **ATC0124...\$49.95** 

**C. Layers of Abundance Fruit, Gourmet & Nuts Tower** – An irresistible collection of pears from our orchards with apples and mandarins, jungle snack mix, berry cherry nut trail mix, asiago cheese crisps, cinnamon toffee almonds, maple brown sugar caramel balls, chocolate bridge mix, cashews, white chocolate lemon pistachio bark and sea salt caramels. 7 lbs 4 oz. **ATC0243...\$99.95** 