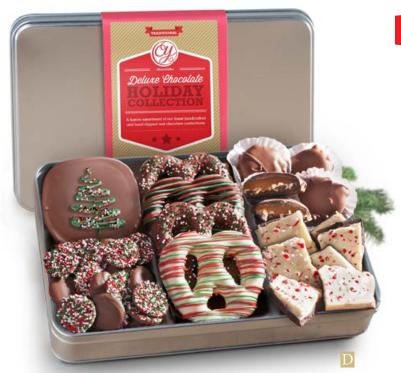

**C. Craving Cookies Fresh Baked Assortment** – A mouthwatering array of 15 fresh-from-the-bakery cookies, beautifully gift boxed. 12 oz. **ACC2015...\$29.95** 

page 10 AGIFTINSIDE.COM

**D. Holiday Deluxe Handmade Chocolate Collection Tin** – An over-thetop handmade and hand-dipped Holiday theme assortment including a giant peanut butter cup, Holiday chocolate dipped pretzels, chocolate caramel pecan clusters, peppermint bark and nonpareils. 1 lb 3 oz. **CY2201HU...\$36.95** 