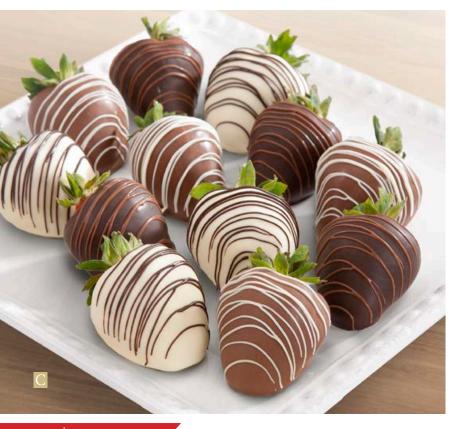

**C. Layers of Abundance Fruit, Gourmet & Nuts Tower** – An irresistible collection of pears from our orchards with apples and mandarins, jungle snack mix, berry cherry nut trail mix, asiago cheese crisps, cinnamon toffee almonds, maple brown sugar caramel balls, chocolate bridge mix, cashews, white chocolate lemon pistachio bark and sea salt caramels. 7 lbs 4 oz. **ATC0243...\$99.95** 