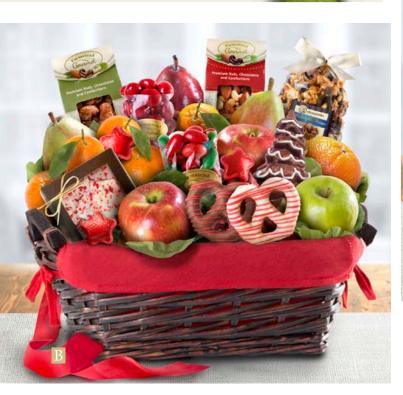

## PACKED FRESH TO ORDER THE DAY THEY SHIP

A. The Classic Deluxe Fruit Basket – A deluxe-sized selection of orchard favorite fruit complimented by two farmstead cheeses, chocolate-covered sea salt caramels, roasted almonds and olive oil sea salt crackers. 6 lbs 4 oz. AA4101...\$56.95 W/Occasion ribbons: \$59.95 – Happy Holidays AA4101H;

Merry Christmas AA4101X; Thank You AA4101T

 B. Cheese and Nuts Delight Fruit Basket – Our best-selling fruit basket of orchard favorite fruits is accompanied by a delicious natural cheddar cheese, premium almonds and olive oil sea salt crackers for the ideal gift. 5 lbs. AP8019...\$44.95
 W/Occasion ribbons: \$47.95 – Happy Holidays AP8019H; Merry Christmas AP8019X; Thank You AP8019T