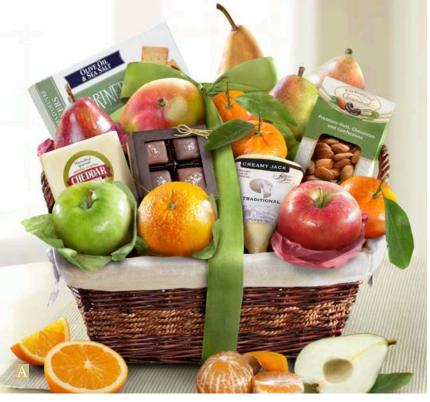

## PACKED FRESH TO ORDER THE DAY THEY SHIP

A. The Classic Deluxe Fruit Basket – A deluxe-sized selection of orchard favorite fruit complimented by two farmstead cheeses, chocolate-covered sea salt caramels, roasted almonds and olive oil sea salt crackers. 6 lbs 4 oz. AA4101...\$56.95 W/Occasion ribbons: \$59.95 – Happy Holidays AA4101H;