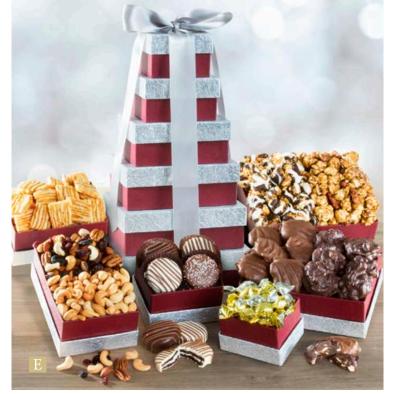

В

**B. Chocolate Indulgence Deluxe Executive Tower** – For the discerning professional, this collection of handmade and hand-dipped chocolates is guaranteed to sweeten the day! Includes hand-dipped chocolate-covered graham crackers, chocolate caramel pretzel clusters, tuxedo mix chocolate and savory nuts, chocolate toffee, dessert truffles and milk chocolate almond bark. 2 lbs 2 oz. **ATC0124...\$49.95** 