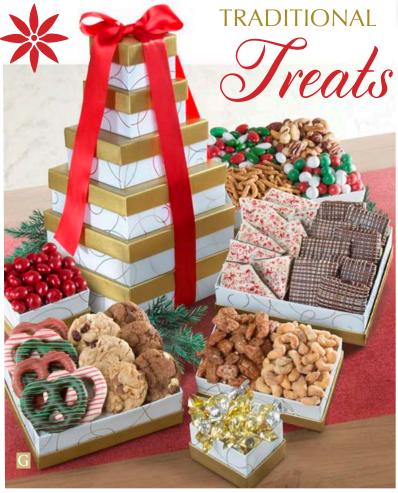

Visit **AGiftInside.com/corporate** for complete offerings from this series

More Executive Towers on page 19

**A. Holiday Chocolate and Nuts Delight Tower** – Give the gift of sweet and salty perfection with hand-dipped Holiday decorated chocolate pretzels, chocolate caramel pecan clusters, chocolate Jordan almonds and roasted salted cashews. 1 lb 9 oz. **ATC0300...\$29.95** 

В

**B. Chocolate Indulgence Deluxe Executive Tower** – For the discerning professional, this collection of handmade and hand-dipped chocolates is guaranteed to sweeten the day! Includes hand-dipped chocolate-covered graham crackers, chocolate caramel pretzel clusters, tuxedo mix chocolate and savory nuts, chocolate toffee, dessert truffles and milk chocolate almond bark. 2 lbs 2 oz. **ATC0124...\$49.95** 