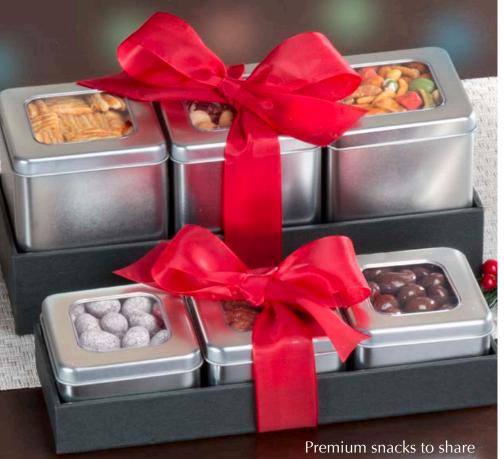

Premium snacks to share available in two sizes of reusable tin sets with storage bases - great for home or office use.

#### C. Sweet and Chocolate-covered

Nuts Tin Trio – A trio of sweet nuts including chocolate-covered caramelized sea salt cashews, dusted chocolate-covered toffee almonds and sweet glazed pecans. 1 lb 2 oz. **GS1001...\$29.95** 

**D. Nut Favorites Tin Trio** – Deluxe roasted, salted nuts times three including pistachios, almonds and cashews for the nut lovers on your gift list. 1 lb 2 oz. **GS1003...\$29.95** 

#### E. Chocolate Indulgences Tin

Trio – Delight with three luscious sweets: maple brown sugar caramels, chocolate-covered bing cherries, and tuxedo nut mix (chocolate, yogurt covered and savory nuts). 1 lb 1 oz. **GS1002...\$29.95**  **A. Savory Snacking Grand Tin Trio** – Generously sized reusable canisters of deluxe mixed nuts, asiago cheese crisps and exotic snack mixes, this gift keeps on giving long after the goodies are gone. 2 lbs 8 oz. **GS1020...\$39.95** 

**B. Sweet & Crunchy Grand Tin Trio** – A large canister set lavishly stocked with mini chocolate pretzels, tuxedo nut mix (chocolate, yogurt covered and savory nuts), and honey sesame sticks. 2 lbs 1 oz. **GS1021...\$39.95** 