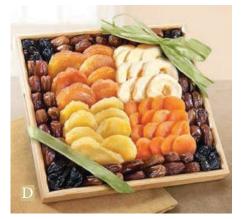

**D. Mosaic Dried Fruit Tray** – An artful arrangement of dried fruit-lover's favorites - dates, pears, apricots, apples, peaches and prunes, all in a lovely wooden crate. 2 lb 8 oz. **AP8016...\$39.95** 