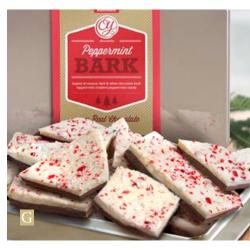

**G. Handmade Layered Peppermint Bark** – Real dark chocolate is layered with rich white, then topped with peppermint candy bits for a festive treat. It's handmade in small batches in our own kitchens. 1 lb. **CY2100U...\$24.95** 