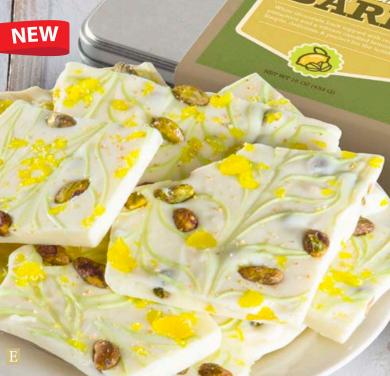

**E. Handmade Lemon Pistachio White Chocolate Bark in Silver Tin** – Our newest bark creation combines rich real white chocolate with roasted pistachios, lemon candy bits and lemon peel for a unique flavor that will make taste buds sing. 1 lb. **CY2320...\$26.95** 