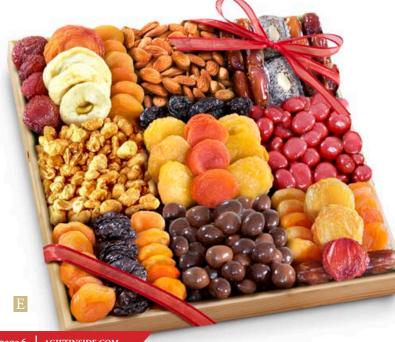

#### E. Sweet Extravagance Deluxe Fruit, Nuts and Treats Tray – This large, beautifully

presented tray includes enough premium dried fruit, savory and sweet nuts and snacks to delight all at an office or family gathering. Includes assorted dried fruit, butter toffee peanuts, roasted salted almonds, natural glazed pecans, milk chocolate covered cherries and chocolate bridge mix. 3 lbs 12 oz. **AP8044...\$56.95** 