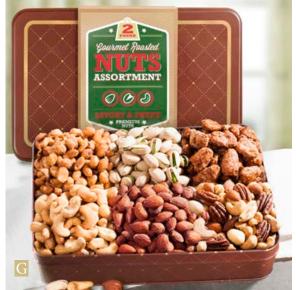

**G. Gourmet Nut Assortment Tin** – Snackers rejoice over this generous assortment of savory and sweet nut varieties including cashews, smoked almonds, butter toffee peanuts, butter toffee pecans, mixed nuts and pistachios. 2 lbs. **CY4400A...\$37.95** 