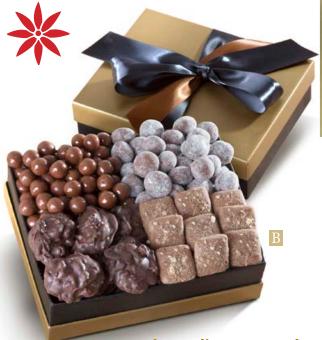

В

**B. Chocolate Indulgence Deluxe Executive Tower** – For the discerning professional, this collection of handmade and hand-dipped chocolates is guaranteed to sweeten the day! Includes hand-dipped chocolate-covered graham crackers, chocolate caramel pretzel clusters, tuxedo mix chocolate and savory nuts, chocolate toffee, dessert truffles and milk chocolate almond bark. 2 lbs 2 oz. **ATC0124...\$49.95** 